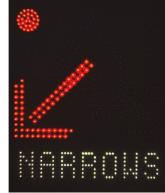

S ESCOL



### **LED TRAFFIC SIGNS**

#### **Key Features**

- Many types of signs available by request
- High brightness LEDs
- Constant current drivers to increase LEDs lifetime
- Programmable
- High distance visibility, day and night
- Brightness control
- Several modes of operation
- Possibility of connection with other signals or signalization systems
- Powered by solar energy or grid
- Robust construction
- Easy replacement
- Low maintenance

#### **LED BEACON**

#### **Key Features**

- Ultra-brightness LEDs
- Many sizes available
- Easy to adapt to any signal
- Constant current drivers to maximize the life time of the LEDs
- Possibility of solar power supply
- Polycarbonate housing
- Easy to fix
- High reliability
- LEDs Color: White, Warm White, Red, Amber, Green, Blue