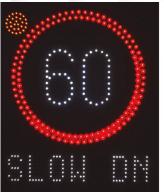

GNS ESCOL



### **LED TRAFFIC SIGNS**

#### **Key Features**

- Many types of signs available by request
- High brightness LEDs
- Constant current drivers to increase LEDs lifetime
- Programmable
- High distance visibility, day and night
- Brightness control
- Several modes of operation
- Possibility of connection with other signals or signalization systems
- Powered by solar energy or grid
- Robust construction
- Easy replacement
- Low maintenance

#### **LED BEACON**

#### **Key Features**

- Ultra-brightness LEDs
- Many sizes available
- Easy to adapt to any signal
- Constant current drivers to maximize the life time of the LEDs
- Possibility of solar power supply
- Polycarbonate housing
- Easy to fix
- High reliability
- LEDs Color: White, Warm White, Red, Amber, Green, Blue