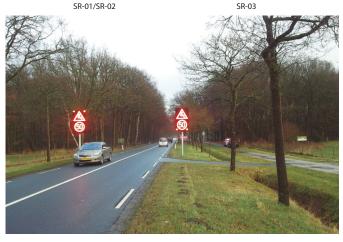

D SIGNS ESCOL



### **LED TRAFFIC SIGNS**

#### **Key Features**

- Many types of signs available by request
- High brightness LEDs
- Constant current drivers to increase LEDs lifetime
- Programmable
- High distance visibility, day and night
- Brightness control
- Several modes of operation
- Possibility of connection with other signals or signalization systems
- Powered by solar energy or grid
- Robust construction
- Easy replacement
- Low maintenance

#### **LED BEACON**

#### **Key Features**

- Ultra-brightness LEDs
- Many sizes available
- Easy to adapt to any signal
- Constant current drivers to maximize the life time of the LEDs
- Possibility of solar power supply
- Polycarbonate housing
- Easy to fix
- High reliability
- LEDs Color: White, Warm White, Red, Amber, Green, Blue