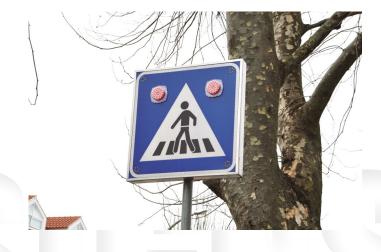

#### **LED BEACON**

#### **Key Features**

- Ultra-brightness LEDs
- Many sizes available
- Easy to adapt to any signal
- Constant current drivers to maximize the life time of the LEDs
- Possibility of solar power supply
- Polycarbonate housing
- Easy to fix
- High reliability
- LEDs Color: White, Warm White, Red, Amber, Green, Blue