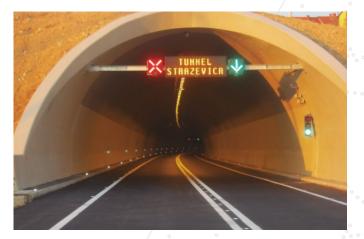

### **LED TRAFFIC SIGNS**

#### **Key Features**

- Many types of signs available by request
- High brightness LEDs
- Constant current drivers to increase LEDs lifetime
- Programmable
- High distance visibility, day and night
- Brightness control
- Several modes of operation
- Possibility of connection with other signals or signalization systems
- Powered by solar energy or grid
- Robust construction
- Easy replacement
- Low maintenance