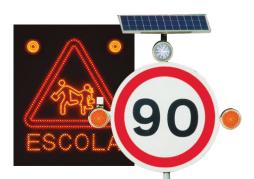

### **LED TRAFFIC SIGNS**

#### **Key Features**

- Many types of signs available by request
- High brightness LEDs
- Constant current drivers to increase LEDs lifetime
- Programmable
- High distance visibility, day and night
- Brightness control
- Several modes of operation
- Possibility of connection with other signals or signalization systems
- Powered by solar energy or grid
- Robust construction
- Easy replacement
- Low maintenance