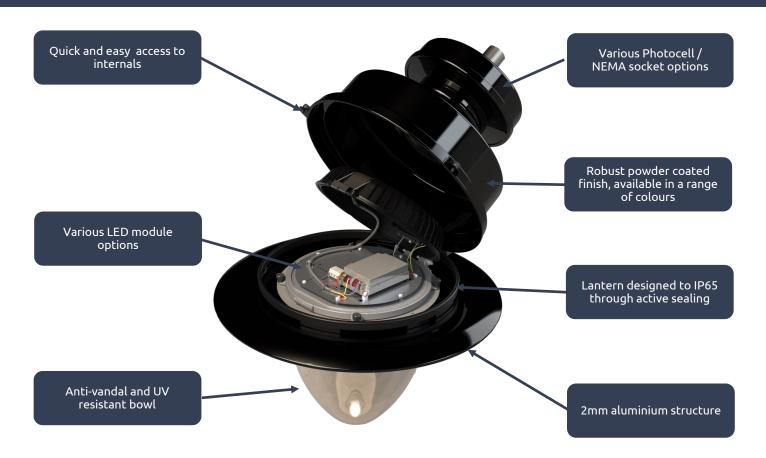

#### Lantern Specification

- Tool free access luminaire housing
- CE Marked
- DALI enabled
- Available with pre-programmed dimming profile
- Lantern designed to IP65
- Miniature photocell / NEMA socket options available

- 2mm robust aluminium structure
- Anti-vandal, UV resistant clear polycarbonate bowl
- Automotive grade sealing gasket
- Suspended mounting on 1 ¼ BSPP thread
- Powder coated black (RAL 9005) as standard \*
  - \* Other options available subject to minimum order quantities