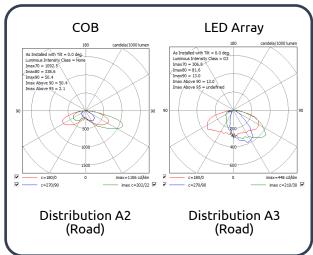

#### Varoptic & LED Array Distribution <sup>†</sup>

<sup>&</sup>lt;sup>†</sup>Other distribution options available on request

#### LED option: High Efficiency LED Array

- Latest generation LEDs & optics
- Lumen output: 4,800 13,000lm
- Colour rendering index (CRI): 70

- Standard colour temperature: 3000K & 4000K
- Rated power: 40-110W
- Luminaire designed to IP66