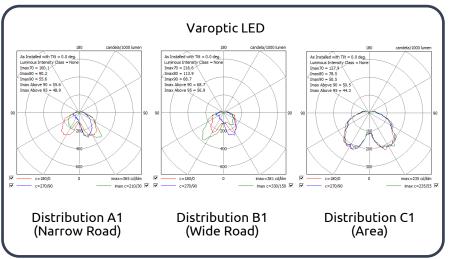

#### Varoptic & LED Array Distribution <sup>†</sup>

<sup>&</sup>lt;sup>†</sup>Other distribution options available on request

#### LED option: Varoptic

- Replica 'gas mantle' design
- Very low glare
- Latest generation LEDs & optics
- Unique rotatable reflectors (patent pending)
- Variable photometry
- Lumen output: 3,300 8,800lm