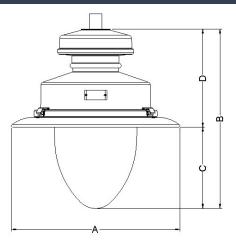

# Dimensions A 585mm B 625mm C 280mm D 345mm

| Technical Data  |                    |
|-----------------|--------------------|
| Weight          | 14.5Kg             |
| Windage         | 0.17m <sup>2</sup> |
| Mounting height | 3-8m               |
| Mounting        | 1¼ BSPP            |