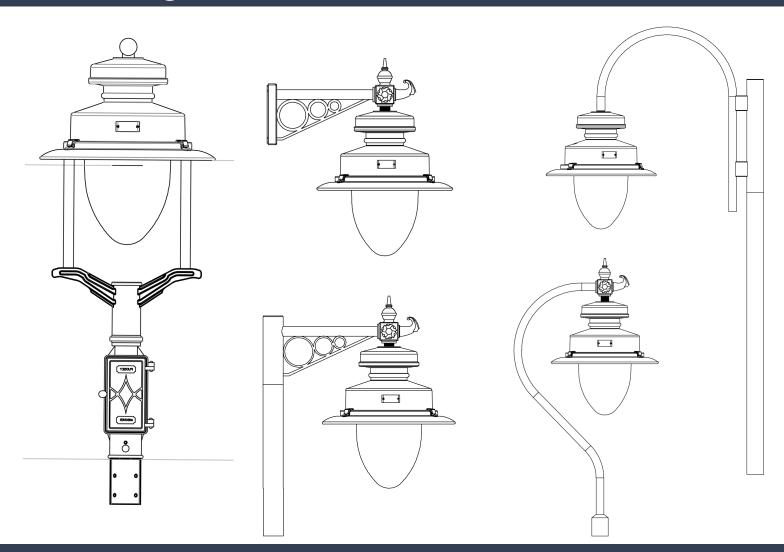

ED option: Varoptic

- Replica 'gas mantle' design
- Very low glare
- Latest generation LEDs & optics
- Unique rotatable reflectors (patent pending)
- Variable photometry
- Lumen output: 3,300 8,800lm

- Rated power: 36-96W
- 3-8 module options
- Correlated temperature (CCT): 2700K & 3000K \*
- Colour rendering index (CRI): 70
- Luminaire rated to IP66
  - \* Other options available on request

#### LED option: High Efficiency LED Array

- Latest generation LEDs & optics
- Lumen output: 4,800 13,000lm
- Colour rendering index (CRI): 70

- Standard colour temperature: 3000K & 4000K
- Rated power: 40-110W
- Luminaire designed to IP66

#### Varoptic & LED Array Distribution <sup>†</sup>







<sup>&</sup>lt;sup>†</sup>Other distribution options available on request

# **Mounting Brackets**



## **Contact Us**

For enquiries or further information please contact:

Address: Pudsey Diamond Engineering Ltd.

Mitchell Close

**West Portway Industrial Estate** 

Andover Hampshire SP10 3TJ United Kingdom Phone: +44 (0)1264 33 66 77

Email: sales@pudseydiamond.com

© 2019 Pudsey Diamond Engineering Ltd. All rights reserved. This document or any part thereof may not be reproduced, stored in a retrieval system or transmitted in any way without written permission from Pudsey Diamond Engineering Ltd.