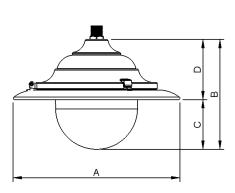

### **Product Overview**

| Dimensions |       |  |
|------------|-------|--|
| А          | 585mm |  |
| В          | 386mm |  |
| С          | 175mm |  |
| D          | 211mm |  |