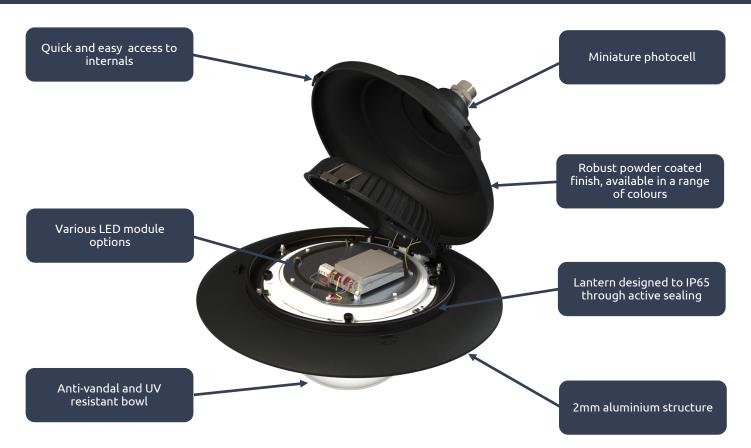

# Lantern Specification

- Tool free access luminaire housing
- CE Marked
- DALI enabled
- Available with pre-programmed dimming profile
- Lantern designed to IP65
- Miniature photocell

#### LED option: Varoptic

- Replica 'gas mantle' design
- Very low glare
- Latest generation LEDs & optics
- Unique rotatable reflectors (patent pending)
- Variable photometry
- Lumen output: 3,300 8,800lm

- 2mm robust aluminium structure
- Anti-vandal, UV resistant clear polycarbonate bowl
- Automotive grade sealing gasket
- Suspended mounting on 1 ¼ BSPP thread
- Powder coated black (RAL 9005) as standard \*
  - \* Other options available subject to minimum order quantities
- Rated power: 36-96W
- 3-8 module options
- Correlated temperature (CCT): 2700K & 3000K \*
- Colour rendering index (CRI): 70
- Luminaire rated to IP66
  - \* Other options available on request