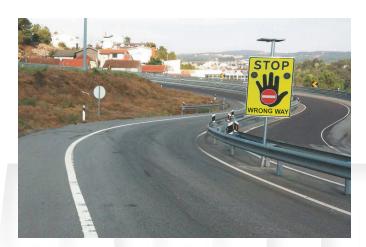

### THERMAL WRONG WAY INTELLIGENT DETECTOR

The SR-TWWID is a thermal technology based system that detects vehicles driving in wrong way with real time image processing. When a driver is detected is activated a set of warnings through vertical signs to alert the driver get the vehicle in the correct direction before a serious incident happens.