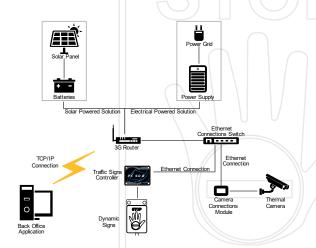

#### **KEY FEATURES** SYSTEM

- System can be remotely monitored:
  - Viewing images online;
  - Visualization of number of wrong way detections;
  - Visualization of image by wrong way detection;
- Send a wrong way alert by SMS or Email
- Control dynamics signs to alert the wrong way driving vehicle
- Works with different types of road pavement
- Stand-Alone system. Doesn't need physical connections to other devices to operate
- Can be remotely configured via a mobile broadband connection:
  - Configuration of ROIs;
  - Direction of movement;
  - Ability to query images/videos whenever a confirmation is

- Sensor + camera in the same housing
- Accurate and editable zone positioning
- Reliable operation 24/7
- Easy installation above ground sensor
- Powered by solar or electric energy

#### THERMAL CAMERA

- 24-hour detection, at night and in the most difficult weather
- Detection over long range and across different lanes
- No need for additional lighting
- Long-range night view heat signatures of vehicles can be seen clearly from miles away
- Isn't blinded by direct sunlight and only respond to the heat signatures that detect
- Reliable detection:
  - In daylight transitions;
- In the sudden variations in lighting conditions such as street lighting, car lights, shadows, etc.;
- In the presence of other elements such as trees, lampposts, etc.

#### **ADVANTAGES**

- Configuration interface independent of the system
- Stand-Alone system does not need physical connections to other devices to operate
- Send warning alerts infractions and low battery (solar) by SMS
- Works with different types of road pavement
- Low power consumption