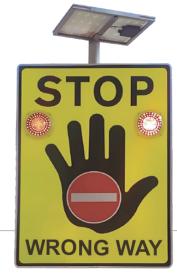

### THERMAL WRONG WAY INTELLIGENT DETECTOR

The SR-TWWID is a thermal technology based system that detects vehicles driving in wrong way with real time image processing. When a driver is detected is activated a set of warnings through vertical signs to alert the driver get the vehicle in the correct direction before a serious incident happens.

#### **KEY FEATURES** SYSTEM

- System can be remotely monitored:
  - Viewing images online;
  - Visualization of number of wrong way detections;
  - Visualization of image by wrong way detection;
- Send a wrong way alert by SMS or Email
- Control dynamics signs to alert the wrong way driving vehicle
- Works with different types of road pavement
- Stand-Alone system. Doesn't need physical connections to other devices to operate
- Can be remotely configured via a mobile broadband connection:
  - Configuration of ROIs;
  - Direction of movement;
  - Ability to query images/videos whenever a confirmation is

- Sensor + camera in the same housing
- Accurate and editable zone positioning
- Reliable operation 24/7
- Easy installation above ground sensor
- Powered by solar or electric energy