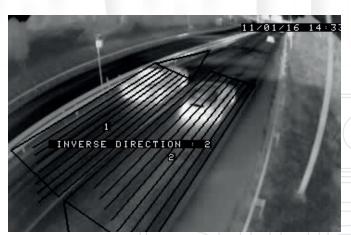

### THERMAL WRONG WAY INTELLIGENT DETECTOR

The SR-TWWID is a thermal technology based system that detects vehicles driving in wrong way with real time image processing. When a driver is detected is activated a set of warnings through vertical signs to alert the driver get the vehicle in the correct direction before a serious incident happens.