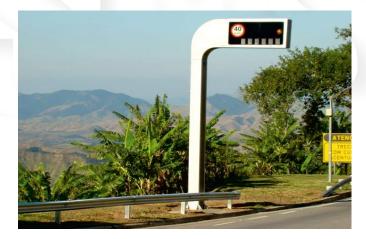

### **KEY FEATURES**

- Exclusive Lane Enforcement System
- Intelligent Electronic Blitz
- Driving Restrictions Enforcement (Place and/or Time)
- Wrong Turn Enforcement
- Red Light Enforcement
- Speed Limit Enforcement with DisplaySpeed Limit Enforcement
- License Plate Image Capture
- Pedestrian Crosswalk Enforcement

## **BENEFITS**

- Improvement on the traffic flow
- Control of overload on road
- Reduction of the number of the accidents
- Decrease of the average of the fatalities with pedestrians and
- Promotion of general education for traffic