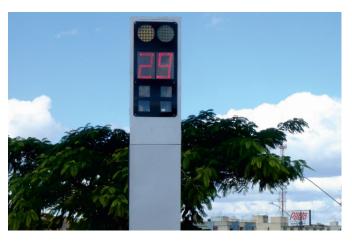

## **ENFORCEMENT SPEED METER SYSTEM**

The electronic system for traffic monitoring Enforcement Speed Meter System is composed by:

- Vehicle detector
- Processing units
- Electronic display
- Image capture system
- Control Center to manage the information collected

### **KEY FEATURES**

- Exclusive Lane Enforcement System
- Intelligent Electronic Blitz
- Driving Restrictions Enforcement (Place and/or Time)
- Wrong Turn Enforcement
- Red Light Enforcement
- Speed Limit Enforcement with DisplaySpeed Limit Enforcement
- License Plate Image Capture
- Pedestrian Crosswalk Enforcement