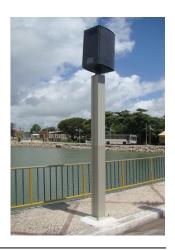

## **ENFORCEMENT SPEED METER SYSTEM**

The electronic system for traffic monitoring Enforcement Speed Meter System is composed by:

- Vehicle detector
- Processing units
- Electronic display
- Image capture system
- Control Center to manage the information collected

### **KEY FEATURES**

- Exclusive Lane Enforcement System
- Intelligent Electronic Blitz
- Driving Restrictions Enforcement (Place and/or Time)
- Wrong Turn Enforcement
- Red Light Enforcement
- Speed Limit Enforcement with DisplaySpeed Limit Enforcement
- License Plate Image Capture
- Pedestrian Crosswalk Enforcement