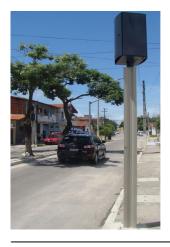

## **ENFORCEMENT SPEED METER SYSTEM**

The electronic system for traffic monitoring Enforcement Speed Meter System is composed by:

- Vehicle detector
- Processing units
- Electronic display
- Image capture system
- Control Center to manage the information collected

### **KEY FEATURES**

- Exclusive Lane Enforcement System
- Intelligent Electronic Blitz
- Driving Restrictions Enforcement (Place and/or Time)
- Wrong Turn Enforcement
- Red Light Enforcement
- Speed Limit Enforcement with DisplaySpeed Limit Enforcement
- License Plate Image Capture
- Pedestrian Crosswalk Enforcement