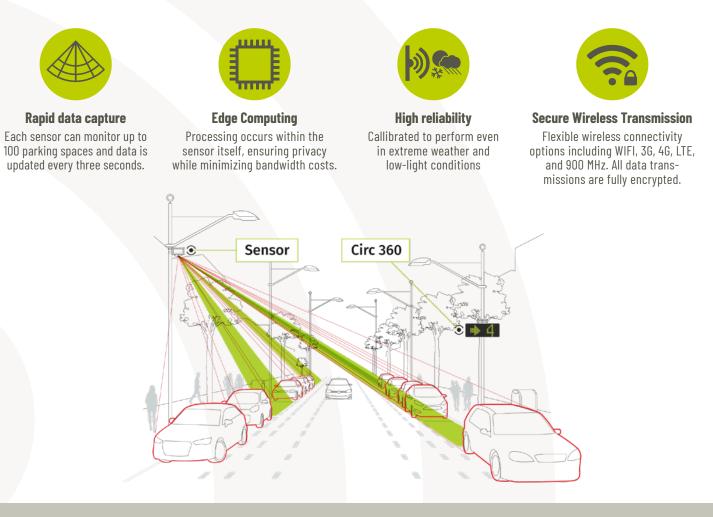

## Realtime, accurate detection of available parking spaces

Cleverciti is the only intelligent parking management solution that harnesses the power of sophisticated edge computing, artificial intelligence and deep learning to accurately detect available parking spaces in realtime. This information assists leaders in both the public and private sectors in streamlining parking management, better serving customers and the general public, and helping solve some of the most urgent challenges facing organizations today.

**ClevercitiSensor** has streamlined parking operations for clients across the globe. The sensor solution can cover up to 100 parking spaces and is easily installed on existing infrastructure, such as lamp posts, buildings or masts. The plug-and-play architecture can easily be relocated as needs change. With a range of up to 400 meters and up to 320 degrees, Cleverciti Sensors measure the exact GPS position and the size of open parking spaces. Purpose-built for parking operations, the sensors are fully compliant with privacy regulations – no video leaves the sensors and all image processing occurs within the sensor itself.