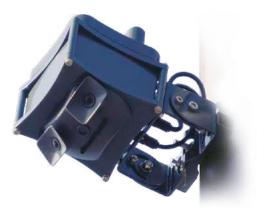

## ClevercitiSensor

**ClevercitiSensor** has streamlined parking operations for clients across the globe. The sensor solution can cover up to 100 parking spaces and is easily installed on existing infrastructure, such as lamp posts, buildings or masts. The plug-and-play architecture can easily be relocated as needs change. With a range of up to 400 meters and up to 320 degrees, Cleverciti Sensors measure the exact GPS position and the size of open parking spaces. Purpose-built for parking operations, the sensors are fully compliant with privacy regulations – no video leaves the sensors and all image processing occurs within the sensor itself.