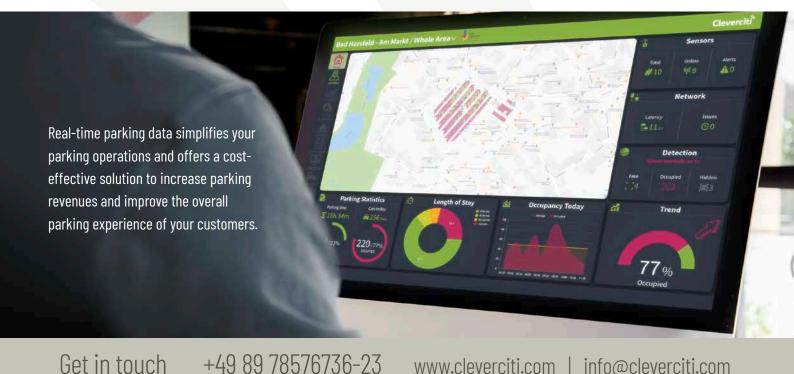

### An Intuitive and Simplified Parking Management Solution

The **ClevercitiCockpit** delivers access to real-time parking data to simplify operations and reduce parking complexity. The integrated smart parking management platform is a cost-effective solution to increase parking revenues and improve the overall driver experience.

Get a complete overview of your organization's parking activity, delivering on-demand data through an intuitive, Web-based platform. ClevercitiSensors transmit real-time data to the to the cloud where it is immediately available in the ClevercitiCockpit. Through rich analytics, parking operators receive deep insights into the utilization of their parking assets, enabling decision-making that increases revenues and customer experience.