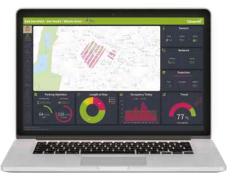

### An Intuitive and Simplified Parking Management Solution

The **ClevercitiCockpit** delivers access to real-time parking data to simplify operations and reduce parking complexity. The integrated smart parking management platform is a cost-effective solution to increase parking revenues and improve the overall driver experience.

Get a complete overview of your organization's parking activity, delivering on-demand data through an intuitive, Web-based platform. ClevercitiSensors transmit real-time data to the to the cloud where it is immediately available in the ClevercitiCockpit. Through rich analytics, parking operators receive deep insights into the utilization of their parking assets, enabling decision-making that increases revenues and customer experience.