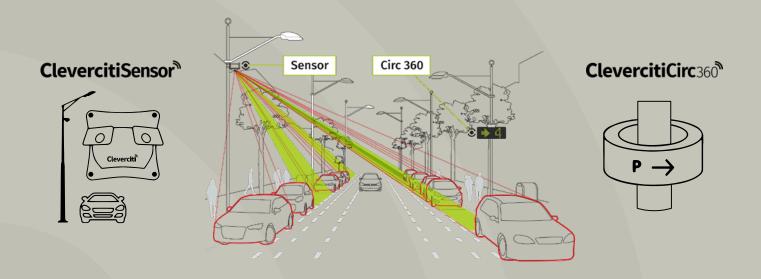

### Delivering Data to Better Engage with Customers

Cleverciti provides a powerful combination: precise parking data and instant local guidance in a single solution. Intelligent sensors are easily installed on existing infrastructure to reduce downtime and closures.

#### Gain new Levels of intelligence

Cleverciti provides a powerful combination: precise parking data and instant local guidance in a single solution. Intelligent sensors are easily installed on existing infrastructure to reduce downtime and closures. The ClevercitiCockpit analyzes data with sophisticated analytics to help you identify the precise data needed to best manage your parking operations and your organization.