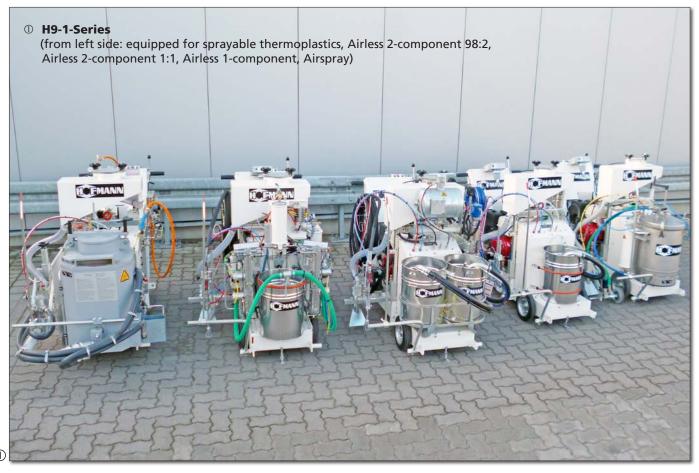

3

- H9-1 Sprayplastic equipped for sprayable thermoplastics (low pressure method).
- H9-1 Airless equipped for Airless cold paints, incl. pump (high pressure method)
- H9-1 Airless 2c 98:2 equipped for Airless 2-component sprayable cold plastics, internal mixing and mixing ratio 98:2

> Weight: approx. 370 - 400 kg

Sprayable thermo-

plastics:

Container

up to 50 l

Cold paints:

**H9-1 Airless:** 

insert container.

Paint spray gun can also

be used as hand spray gun.

Possibility to use commer-

cial paint buckets as an

Container without material container

Container up to 48 I (one container) up to 96 I (two container for one or two colours)

H9-1 Airspray:

manual agitator.

Can be equipped with ad-

ditional hand spray gun.

Material container with

**Container** without material container

**Sprayable** 

cold plastics: cold plastics:

Cold Paints:

Container

**Sprayable** 

Cold Paints:

without material container without material container

H9-1 Airless 2c, M1:1:

Equipment for internal mixing (static mixer) or external mixing (mixing inside of atomising blower). 2c spray gun can be used also as hand spray gun. Possibility to use commercial paint buckets as an insert container.

H9-1 Airless 2c, M98:2

without material container

Hardener quantity infinitely variable between 1,2 and 3,0 percentage by weight. Equipment for internal mixing (static mixer). 2c spray gun can be used also as hand spray gun. Possibility to use commercial paint buckets as an insert container.

**H9-1 Sprayplastic:** 

Container and gun indirectly heated by heat transfer oil which is heated by LPG. Equipment for single lines or continuous double lines. Infinitely variable adjustment of the outlet of the gun towards road surface. Marker unit with ground wheel with equipment for double lines. Available as an option: Pneumatic agitator