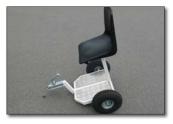

Trailer with driver seat The perfect and comfortable

supplement for H9-1. Adjustable sitting position, pneumatic tires

Dimensions (L x W x H mm): 900 x 740 x 1 000 Weight: 23 kg