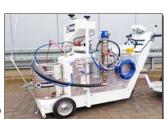

## **H9-1 Series**

Hand-guided, self-propelledmarking machine for small varied marking jobs.

- Infinitely hydraulic drive.
  Uniform drive of front wheels by differential drive.
- Vibration isolation for motor/ compressor unit.
- Fixing for marker unit right and left side.
- Electronic spacing device available as an option.
- Straight-run fixing device for rear wheel in order to maintain easily the direction.
- Uniform line widths, even intight bends.
- Drive unit according to CE (declaration of conformity).
- Line widths:
  10 30 cm
  (depending on material- and equipment)

3

- H9-1 Sprayplastic equipped for sprayable thermoplastics (low pressure method).
- H9-1 Airless equipped for Airless cold paints, incl. pump (high pressure method)
- H9-1 Airless 2c 98:2 equipped for Airless 2-component sprayable cold plastics, internal mixing and mixing ratio 98:2