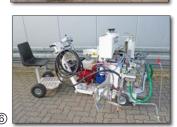

## **H9-1 Series**

Hand-guided, self-propelledmarking machine for small varied marking jobs.

- Infinitely hydraulic drive.
  Uniform drive of front wheels by differential drive.
- Vibration isolation for motor/ compressor unit.
- Fixing for marker unit right and left side.
- Electronic spacing device available as an option.
- Straight-run fixing device for rear wheel in order to maintain easily the direction.
- Uniform line widths, even intight bends.
- Drive unit according to CE (declaration of conformity).
- Line widths:
  10 30 cm
  (depending on material- and equipment)

3

- H9-1 Sprayplastic equipped for sprayable thermoplastics (low pressure method).
- H9-1 Airless equipped for Airless cold paints, incl. pump (high pressure method)
- H9-1 Airless 2c 98:2 equipped for Airless 2-component sprayable cold plastics, internal mixing and mixing ratio 98:2