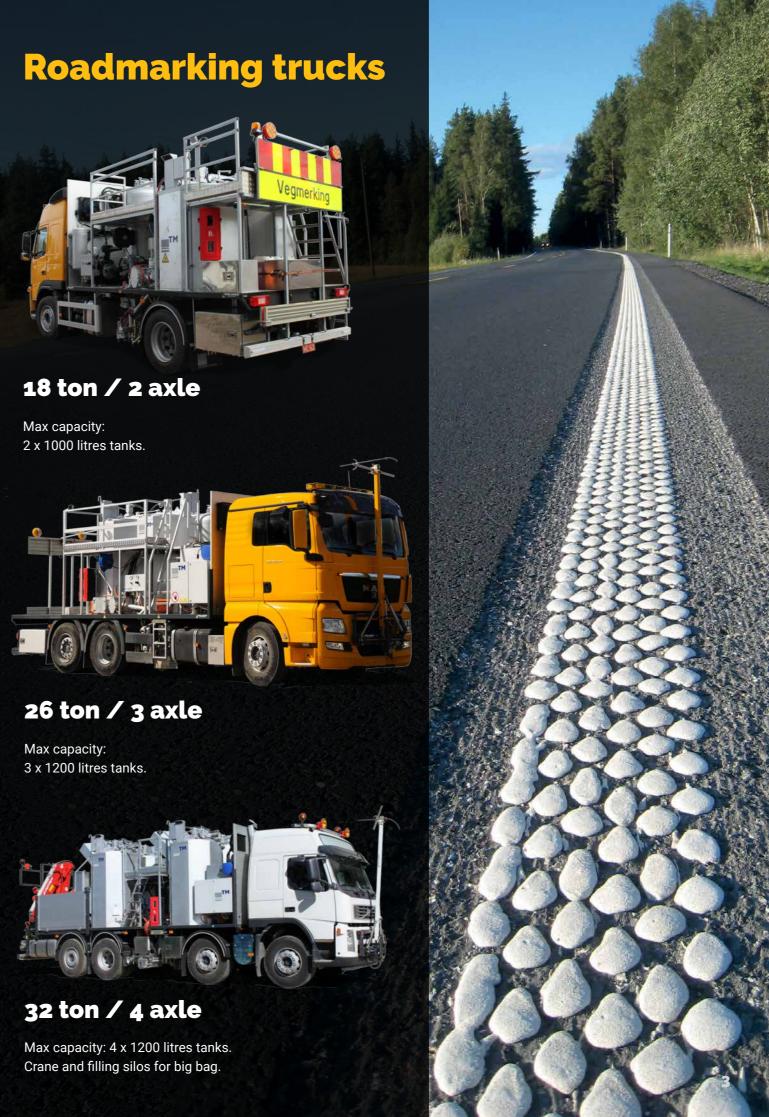

ng the projects.

When we combine your knowledge of your needs with our knowledge of developing machinery, we secure together that the end product will be able to do the job you need it to do. By doing this, we have earned a reputation for delivering products that are functional, advanced, effective, reliable and easy to maintain.

#### **Satisfied Customers**

No matter where our customers are located, we provide immediate assistance in times of need. We keep all critical replacement parts on hand to be ready for rush delivery at very short notice. We pride ourselves in taking personal responsibility for your satisfaction, and want to make sure that you have everything you need to do your job in the most effective way with the highest quality.





Max capacity: 2 x 1000 litres tanks.







### Thermoliners – Thermoplastic Machines and Equipment

**Truckmounted Sprayplastic & Extruder** Striping with thermoplastic material is performed by air atomized spray guns, extruders or MultiApplicators, mounted on hydraulic operated dollies with glass bead guns. The applicator units are easily interchangeable on the trucks, and all lines of supply are sized to ensure a high volum output capability.

Our material pump provides a perfect nonfluctuating flow, and is hydraulic controlled to make the same line thickness at all speeds. It is made from special steel to resist wearing. A material circulation system reduces the time for warming up the extruder or MultiApplicator, and ensures the best quality for the first line. The extruder flap opening is electrical operated from the truck