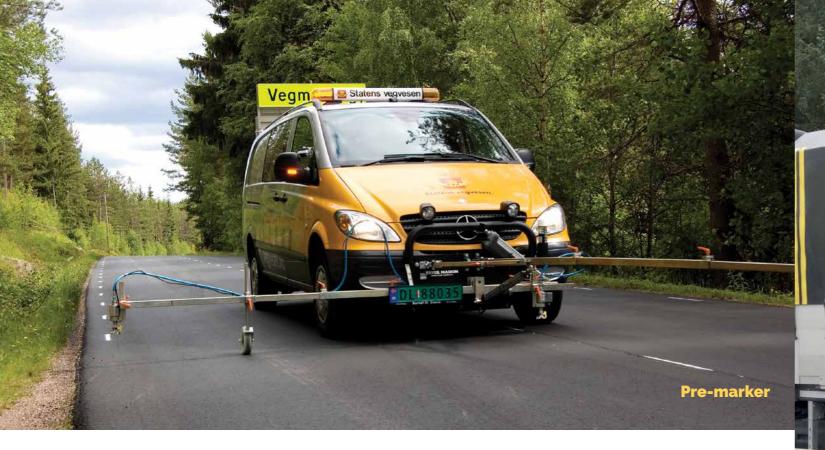

### **Pre-marking**

#### **Pre-marking equipment**

To help customers ensure that all road marking is performed correctly, we have developed machinery for pre-marking of the road. By doing this you reduce the possibility of error in your work, and save both time and money. As is standard in most of our machinery, all the necessary functions are controlled from the driver's cabin.