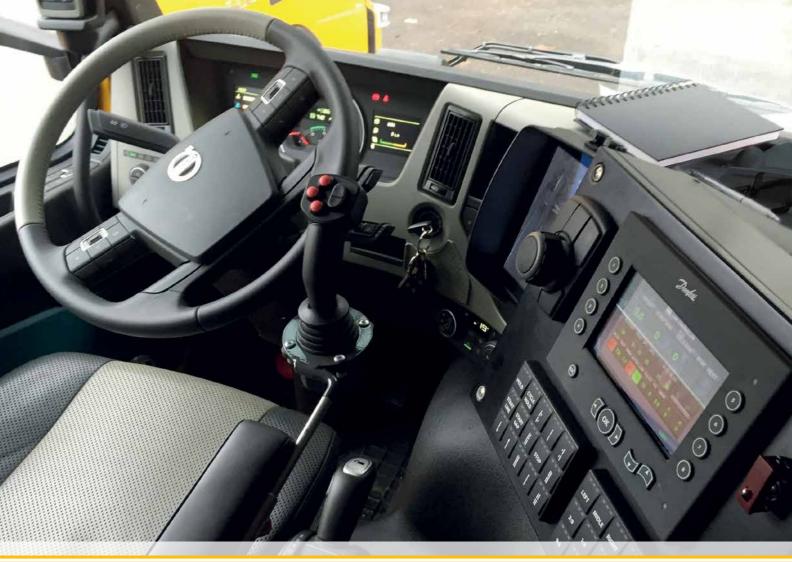

#### Linecontroller

Our Linecontroller is the brain in all our road marking machines. The Linecontroller controls both the line logic and the truck's heating and hydraulic systems. It also generates report data and has multiple interfaces. It can be connected to a laptop or an app running on a tablet. It is also highly integrated with our Telematic system.

#### **Telematic System**

All road marking machines manufactured by Trysil Maskin can be equipped with a Telematic system that stores and submit road marking related data and information, which can then be accessed online. The telematic system comprise of an in-vehicle PC, GPS, dual SIM slots, CAN network and Web App. The contractor gets full administrative right to all the functionality like the data base, device control, fleet management, tracking and geofencing. Trysil Maskin can access the system for remote diagnostic and device update, and the contractor may optionally allow third party access.