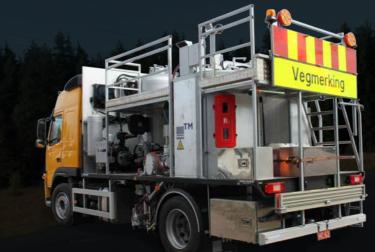

### Thermoliners – Thermoplastic Machines and Equipment

**Truckmounted Sprayplastic & Extruder** Striping with thermoplastic material is performed by air atomized spray guns, extruders or MultiApplicators, mounted on hydraulic operated dollies with glass bead guns. The applicator units are easily interchangeable on the trucks, and all lines of supply are sized to ensure a high volum output capability.

Our material pump provides a perfect nonfluctuating flow, and is hydraulic controlled to make the same line thickness at all speeds. It is made from special steel to resist wearing. A material circulation system reduces the time for warming up the extruder or MultiApplicator, and ensures the best quality for the first line. The extruder flap opening is electrical operated from the truck cabin, so to change the extruder line thickness, even while marking the line, is easy.