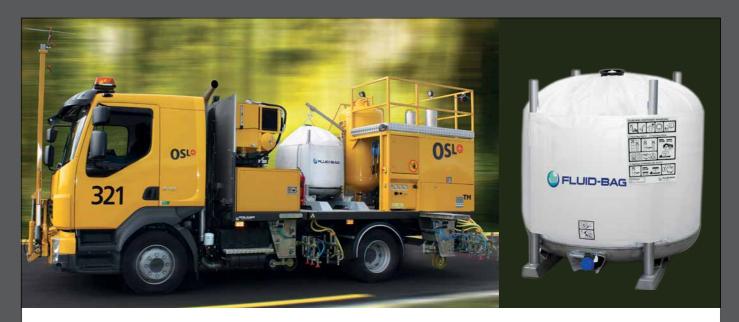

### Fluid-Bag flexible containers for paint and coatings

- Fluid-Bag maintains the quality of the paint the whole season.
- A closed system, no need to open the container during the process. No risk for contamination by air, moisture or particles.

- No skinning, no blocked paint guns. - Single use, disposable inner container. - Space saving, smart logistics. - Efficient discharge (down to 0.5%), use all the paint in the container.

Vi är flexibla, och vår strävan är att få nöjda kunder. Våra moderna skärmaskiner klarar det mesta, komplexa figurer med snäva toleranser, runda, ovala, fyrkantiga hål i tunna och grova dimensioner, alltid med högt materialutnyttjande. Inget att tveka på - Kontakta oss !