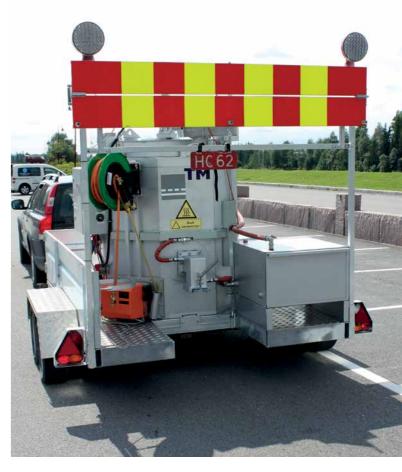

#### **City Truck**

The City Trucks come with preheaters with a volume from 400 to 1200 liters. The lowered rear platform is either mounted rigidly or removable. The discharge gate is hydraulic or manual, the burner has a separate diesel tank and the truck engine provides both hydraulic and electrical power. Also included are a bracket for hand tools, a hot cabinet for warming hand tools and other equipment, a glass bead tank with outlet valve and mass- and oil temperature control inside the cabin. Compressed air removes surface litter and debris and prepares the asfalt for print.

#### **City Trailer**

The City Trailer is a special-purpose trailer with a low centre of gravity, a low drain point from pre-heater and a low loading point for the hot cabinet. The pre-heater has a capacity of either 400 or 500 litres, and the trailer is delivered with a hot cabinet for 50 cm hand tool.