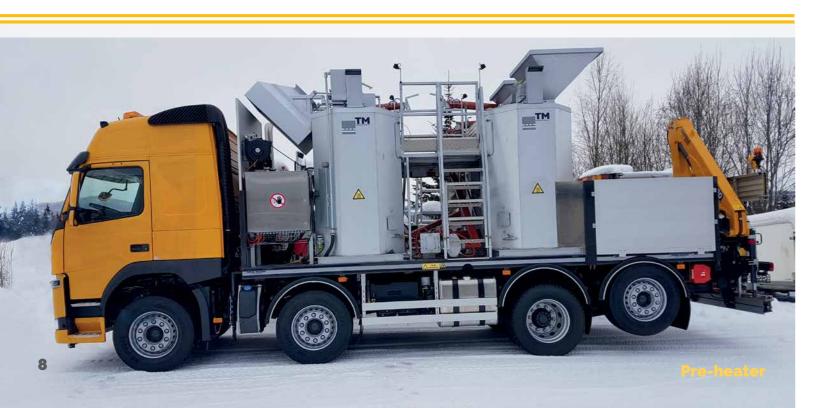

### **Pre-heating**

#### **Preheaters**

At Trysil Maskin AS we build fully customized preheater trucks. We offer preheating kettles for thermoplastic paint in different sizes and volumes. The kettles' agitators are driven by hydraulic engines, and the heating is applied indirectly by heat transfer oil and 220V oilburner. To maximize the available capacity on the truck, the preheaters can be mounted side by side or in a row.