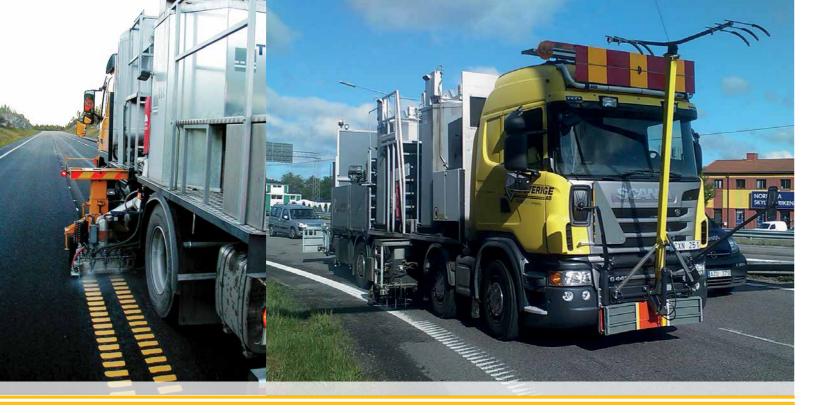

### Thermoliners – Thermoplastic Machines and Equipment

**Truckmounted Sprayplastic & Extruder** Striping with thermoplastic material is performed by air atomized spray guns, extruders or MultiApplicators, mounted on hydraulic operated dollies with glass bead guns. The applicator units are easily interchangeable on the trucks, and all lines of supply are sized to ensure a high volum output capability.

Our material pump provides a perfect nonfluctuating flow, and is hydraulic controlled to make the same line thickness at all speeds. It is made from special steel to resist wearing. A material circulation system reduces the time for warming up the extruder or MultiApplicator, and ensures the best quality for the first line. The extruder flap opening is electrical operated from the truck cabin, so to change the extruder line thickness, even while marking the line, is easy.