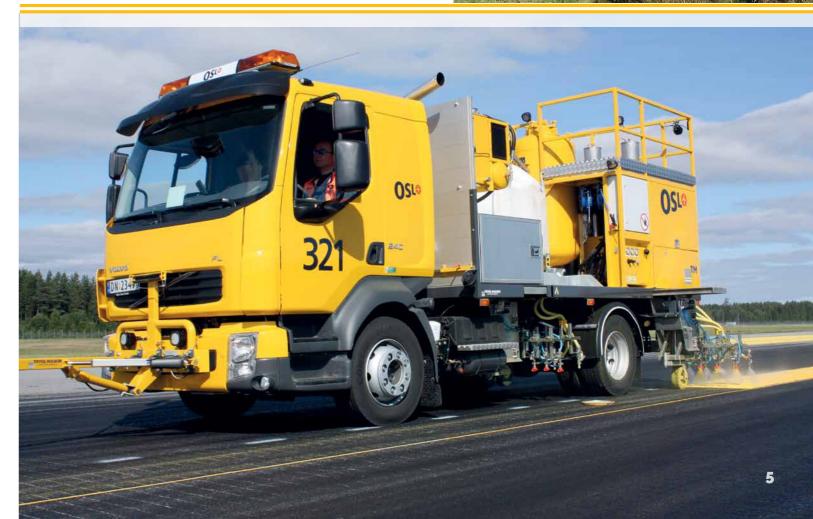

### Thermoliners – Thermoplastic Machines and Equipment

**Truckmounted Sprayplastic & Extruder** Striping with thermoplastic material is performed by air atomized spray guns, extruders or MultiApplicators, mounted on hydraulic operated dollies with glass bead guns. The applicator units are easily interchangeable on the trucks, and all lines of supply are sized to ensure a high volum output capability.

Our material pump provides a perfect nonfluctuating flow, and is hydraulic controlled to make the same line thickness at all speeds. It is made from special steel to resist wearing. A material circulation system reduces the time for warming up the extruder or MultiApplicator, and ensures the best quality for the first line. The extruder flap opening is electrical operated from the truck cabin, so to change the extruder line thickness, even while marking the line, is easy.

#### **Airport Run- and Taxiways**

We have developed a paint truck especially for the purpose of marking of runways and taxiways on airports. The paint system has two separate paint gun wagons, and is based on an airless system for environment friendly waterborne paints. The first gun wagon is placed on the left side between the front and rear axle, and is mainly for painting curves on taxiways. The second is placed on the left side behind the rear axle of the truck. It is connected to the main container, and is to be used mainly for the runways with 90 cm wide lines.