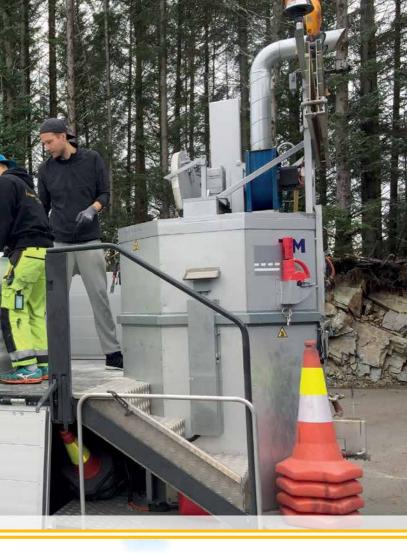

### Thermoliners – Thermoplastic Machines and Equipment

**Truckmounted Sprayplastic & Extruder** Striping with thermoplastic material is performed by air atomized spray guns, extruders or MultiApplicators, mounted on hydraulic operated dollies with glass bead guns. The applicator units are easily interchangeable on the trucks, and all lines of supply are sized to ensure a high volum output capability.

Our material pump provides a perfect nonfluctuating flow, and is hydraulic controlled to make the same line thickness at all speeds. It is made from special steel to resist wearing. A material circulation system reduces the time for warming up the extruder or MultiApplicator, and ensures the best quality for the first line. The extruder flap opening is electrical operated from the truck cabin, so to change the extruder line thickness, even while marking the line, is easy.

#### Wetfunction Equipment

To accomodate todays requirements regarding line reflexion during different weather conditions, we have proudly developed the MultiApplicator. This machine can produce regular extruder lines, profiled lines or any unique combination of these.