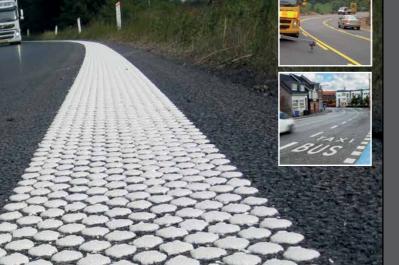

## **Trafficprinter**<sup>®</sup>

The Trafficprinter<sup>®</sup> substitutes manual road marking work on foot on live carriageways. The machine prints symbols fast in a cost efficient manner, and has the capacity to lay more than one hundred symbols during a normal working day with a single operator. The printer will make new symbols and refurbish old ones, and it drives away once the symbol is applied to the road surface. The operator sits safe inside the truck which carries its own crash cushion,

and has every symbol he needs stored in the computer managed operating system. With the Trafficprinter<sup>®</sup> in action there will be less traffic jams and less traffic accidents, and the road marking contractors will gain higher productivity and profitability compared to today's manual methods.