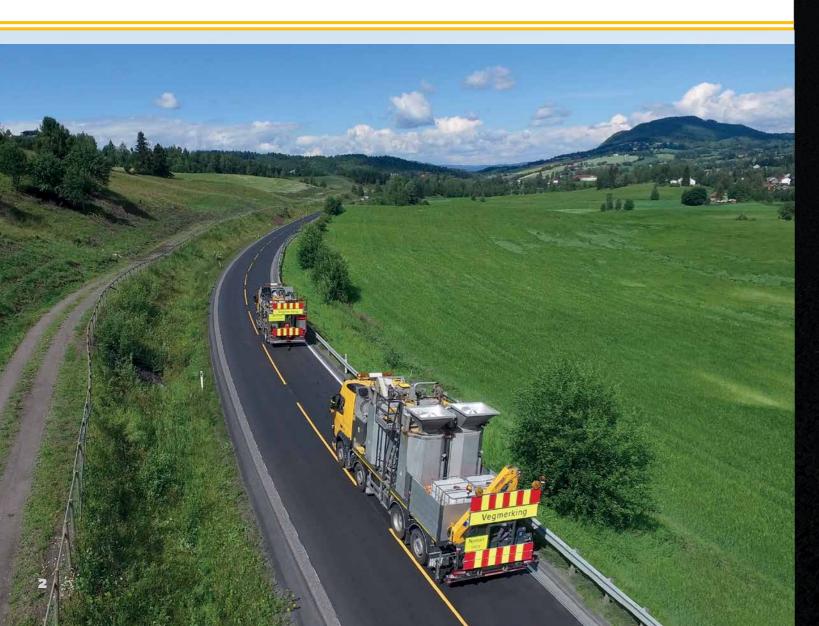

### Thermoliners – Thermoplastic Machines and Equipment

**Truckmounted Sprayplastic & Extruder** Striping with thermoplastic material is performed by air atomized spray guns, extruders or MultiApplicators, mounted on hydraulic operated dollies with glass bead guns. The applicator units are easily interchangeable on the trucks, and all lines of supply are sized to ensure a high volum output capability.

Our material pump provides a perfect nonfluctuating flow, and is hydraulic controlled to make the same line thickness at all speeds. It is made from special steel to resist wearing. A material circulation system reduces the time for warming up the extruder or MultiApplicator, and ensures the best quality for the first line. The extruder flap opening is electrical operated from the truck cabin, so to change the extruder line thickness, even while marking the line, is easy.