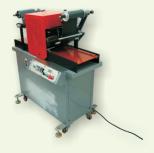

#### **Hot-Stamping Machine JS2200**

Technical Data: 1.Power: 220V 50Hz

2.consumption of upper motor: 90W3.consumption of lower motor: 60W

4.heating pipe: 500WX4
5.stamping temperature: 0-300
6.width of stamping: less 300mm

7.Speed: 4-5m/min.

8.Weight: 280kgs

9.Dimensions: 1500x640x850mm

Hot stamping foil

Mould