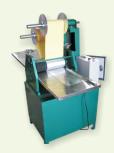

#### Film Laminating Machine JS2300

Technical Data:

1. Power supply: 380V 50Hz

2. consumption: 70W

3. width of sticking film: 350mm

4. Speed: 3m/min.5. Weight: 200kgs

6. Dimensions: 1600x680x1400mm