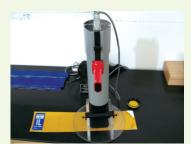

#### **Hydraulic Press Machine JS2100**

Technical Data:

1.Pressing area: 580X300mm

2.Stroke: 30mm

3.Electrical connection: 380V 5.5KW, 50Hz 4.Dimensions: 680(L) x 1170(W) x 1330(H) mm

5.Weight: 420 kgs

6.working pressure: 0-20Mpa