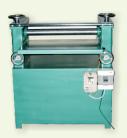

#### Film Laminating Machine JS2300

Technical Data:

1. Power supply: 380V 50Hz

2. consumption: 70W

3. width of sticking film: 350mm

4. Speed: 3m/min.5. Weight: 200kgs

6. Dimensions: 1600x680x1400mm

#### **Roll Coating Machine JS2400**

Technical Data:

1. width of ink printing: 600mm

2. Speed: 11m/min.

3. power supply: 380V 50Hz4. Motor consumption: 0.37kw

5. Weight: 120kg

6. Dimensions: 870X600X1020mm