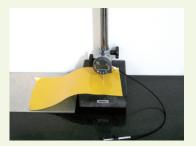

#### **Hot-Stamping Machine JS2200**

Technical Data: 1.Power: 220V 50Hz

2.consumption of upper motor: 90W3.consumption of lower motor: 60W

4.heating pipe: 500WX4
5.stamping temperature: 0-300
6.width of stamping: less 300mm

7.Speed: 4-5m/min.

8.Weight: 280kgs

9.Dimensions: 1500x640x850mm

Hot stamping foil

Mould