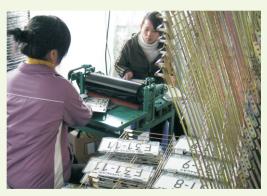

# Three Ways To Supply License Plate

2. Two Layers License Plate In Blank

3. Complete License Plate