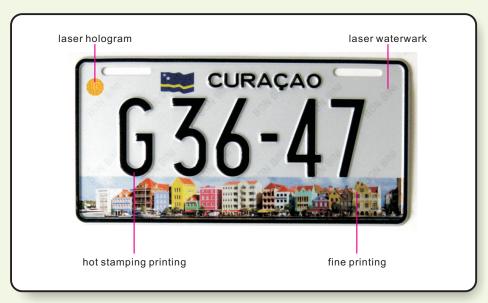

JOSHENG have more than 10 engineers to work for the security technology of license plate, which will help you to customize JOSHENG security systems to create the optional solution for precise needs of your country. our security features including Hot Stamping Printing with Inscription, Laser hologram, Laser watermark, Fine Printing, Laser serial No., Borcode etc.

hot stamping printing

laser hologram

laser watermark

fine printing

laser serial no.

barcode