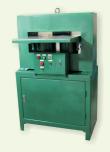

#### **Hydraulic Press Machine JS2100**

Technical Data:

1.Pressing area: 580X300mm

2.Stroke: 30mm

3.Electrical connection: 380V 5.5KW, 50Hz 4.Dimensions: 680(L) x 1170(W) x 1330(H) mm

5.Weight: 420 kgs

6.working pressure: 0-20Mpa