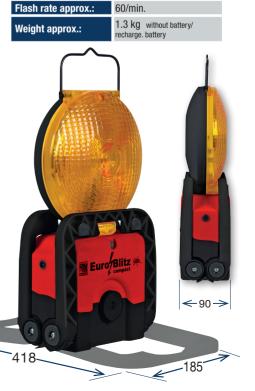

## ON / OFF

Dims. (WxDxH):

Switching ON and OFF takes place automatically, by just folding the feet out and up!

185 x 90 x 345 mm

| Part no.                                       | Power supply                                                                                                | Charging                                                 | Lens    | Operation | PQ |
|------------------------------------------------|-------------------------------------------------------------------------------------------------------------|----------------------------------------------------------|---------|-----------|----|
| Euro-Blitz compact                             |                                                                                                             |                                                          |         |           |    |
| 21211NEU                                       | Battery 6V                                                                                                  | none                                                     | 1-sided |           | 1  |
| 21212NEU                                       | Battery 6V                                                                                                  | none                                                     | 2-sided |           | 1  |
| 21221NEU                                       | Rechargeable battery 6V/4,5Ah                                                                               | Transport- and charging box or mains adapter (not incl.) | 1-sided | 50 h      | 1  |
| 21222NEU                                       | Rechargeable battery 6V/4,5Ah                                                                               | Transport- and charging box or mains adapter (not incl.) | 2-sided | 25 h      | 1  |
| Euro-Blitz compact Synchron (sequential light) |                                                                                                             |                                                          |         |           |    |
| 21223NEU                                       | Battery 6V                                                                                                  | none                                                     | 1-sided |           | 1  |
| 21224NEU                                       | Rechargeable battery 6V/4,5Ah                                                                               | Transport- and charging box or mains adapter (not incl.) | 1-sided | 45 h      | 1  |
| Accessories                                    |                                                                                                             |                                                          |         |           |    |
| 21225                                          | Transport- and charging box with supply cable, as single box or to be connected with other boxes, no. 21226 |                                                          |         |           | 1  |
| 21226                                          | Transport- and charging box with connection cable, add-on box for 2-6 units                                 |                                                          |         |           | 1  |
| 21227                                          | Transport box (no charger)                                                                                  |                                                          |         |           | 1  |
| 84706                                          | Safety catch, as transport lock for single boxes                                                            |                                                          |         |           | 1  |
| 84265                                          | Mains adapter 230V/1.5V                                                                                     |                                                          |         |           | 1  |
| 926033VP                                       | Vehicle charger cable 12/24V, cigarette lighter plug                                                        |                                                          |         |           | 1  |
| 251031C                                        | Rechargeable battery 6V/4.5Ah                                                                               |                                                          |         |           | 1  |