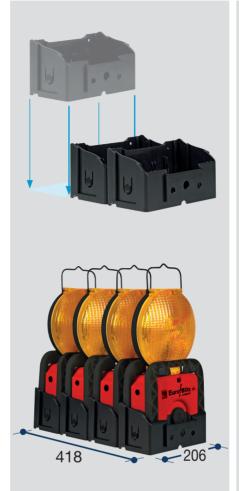

## **Euro-Blitz compact**

The new compact class!

Go as you please - and arrange for any desired connection of transport- and charging boxes, to meet your individual space requirements.

No matter whether one box, 2, 3, 4 or more, lengthwise or across or even in L-form – just do!

A 4-fold system in its boxes requires space of only less than 0.09 m<sup>2</sup>.

horizont group gmbh Homberger Weg 4-6 34497 Korbach Germany +49(0)5631 / 565-200 +49(0)5631 / 565-248

www.horizont.com