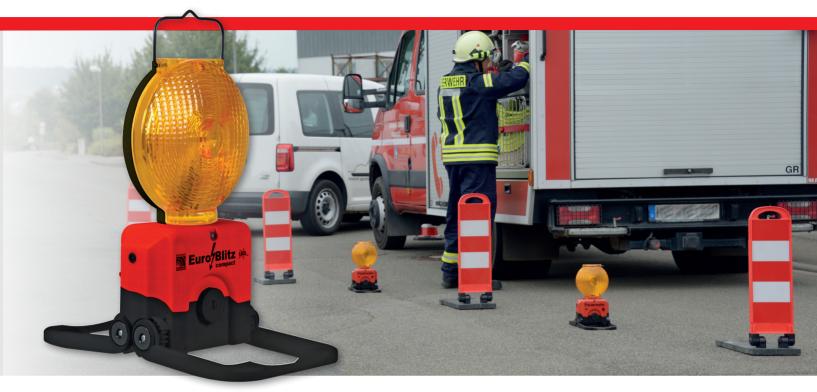

## **Euro-Blitz compact**

The new compact class!

- Luminous intensity complies with EN 12352, class L8L/L8M
- Automatic switching ON OFF by simply folding the feet
- Stable and skid resistant due to large footprint
- Impact resistant and weatherproof enclosure
- Great performance; bright LED flasher and steady backlight
- Fits also on folding signs (tripods)
- Rechargeable unit equipped with automatic
- overcharging and discharging protection
- Recharging and trickle charging from vehicle onboard mains via charging cable
- Automatic charging in the transport-and charging box via external contacts in the lamp's housing
- Lead-Gel rechargeable battery 6V/4.5 Ah incl. (in-built)
- 28 Ah battery not incl.

## **Superb stability**

Up to beaufort 9 wind force (strong)