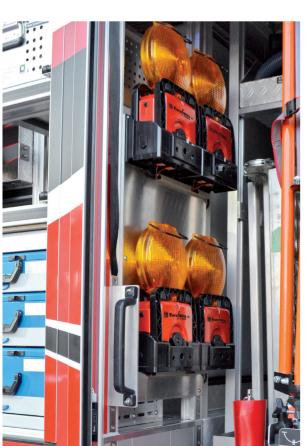

## **Euro-Blitz compact**

The new compact class!

Go as you please - and arrange for any desired connection of transport- and charging boxes, to meet your individual space requirements.

No matter whether one box, 2, 3, 4 or more, lengthwise or across or even in L-form – just do!

A 4-fold system in its boxes requires space of only less than 0.09 m<sup>2</sup>.

horizont group gmbh Homberger Weg 4-6 34497 Korbach Germany +49(0)5631 / 565-200 +49(0)5631 / 565-248

www.horizont.com