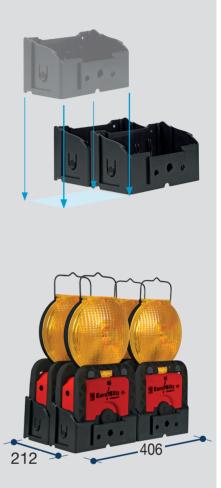

## **Euro-Blitz compact**

The new compact class!

Go as you please - and arrange for any desired connection of transport- and charging boxes, to meet your individual space requirements.

No matter whether one box, 2, 3, 4 or more, lengthwise or across or even in L-form – just do!

A 4-fold system in its boxes requires space of only less than 0.09 m<sup>2</sup>.

horizont group gmbh Homberger Weg 4-6 34497 Korbach Germany +49(0)5631 / 565-200 +49(0)5631 / 565-248

www.horizont.com