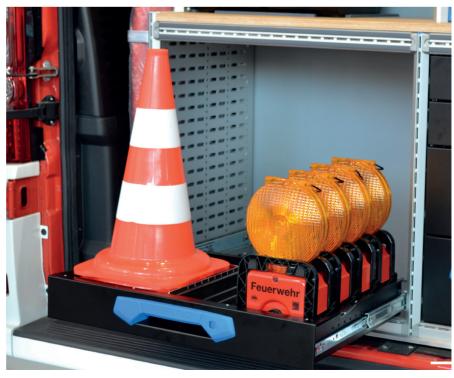

## **Euro-Blitz compact**

The new compact class!

Go as you please - and arrange for any desired connection of transport- and charging boxes, to meet your individual space requirements.

No matter whether one box, 2, 3, 4 or more, lengthwise or across or even in L-form – just do!

A 4-fold system in its boxes requires space of only less than 0.09 m<sup>2</sup>.

horizont group gmbh Homberger Weg 4-6 34497 Korbach Germany +49(0)5631 / 565-200 +49(0)5631 / 565-248

www.horizont.com