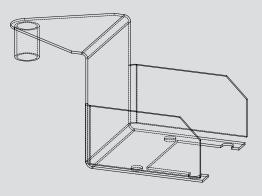

# Anti-slip removable base plate

included in scope of delivery (50262Z)

- · quick and easy mounting and dismounting of the Airfield Security Lighting
- secure stability of the Airfield Security Lighting is permanently guaranteed