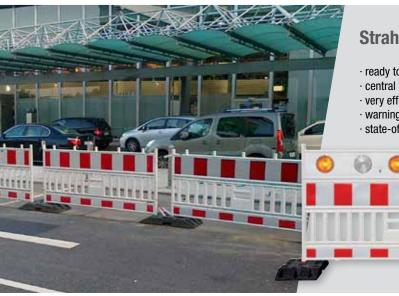

### StrahlMax - for full and partial closure

ready to use integrated red and amber warning lights for partial and full closure
 central battery compartment and central control

- $\cdot$  very efficient quick and easy installation
- · warning lamps sturdily installed prevent from theft and vandalism
- · state-of-the-art, energy saving and durable LED technology