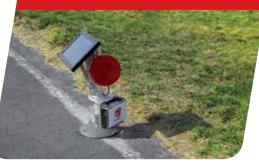

# Stop signals during take-off and landing

At medium solar intensity the road holding position light runs theoretically unlimited. Arno Dombrowski (Technical engineer at horizont)

### **Road holding position light**

Art. No.: 50326 (Also available as synchronous version)

horizont Road holding position light is the perfect visual support in holding zones in front of airport taxiways. It is installed at the height of the holding positions on both sides of taxiways crossings and provides a clearly visible stop signal even in worst visibility conditions with its bright flashlight.

When the solar module is optimally aligned, the road holding position light operates almost independently. State-of-the-art LED technology, in combination with solar power supply and a rechargeable battery which is proven and tested over many years, ensure long maintenance intervals. The synchronous version of the road holding position light uses the time signal of the radio transmitter "DCF 77", which is freely receivable in Europe within a radius of approx. 2,000 km from Frankfurt/ Main. In the event of a time-signal failure due to bad weather conditions, for example, the road holding position light continues to run for up to four hours without any visible deviation.