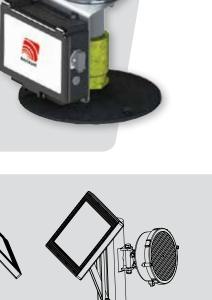

# Anti-slip removable base plate

included in scope of delivery (50262Z)

- · quick and easy mounting and dismounting of the Airfield Security Lighting
- secure stability of the Airfield Security Lighting is permanently guaranteed

## **Removable carrying strap**

included in scope of delivery (50262Z)

• a practical, removable carrying strap makes the Airfield Security Lighting mobile and easy to transport