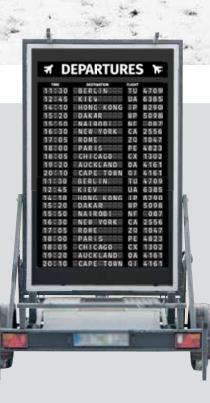

# Safe, reliable and highly visible I Digital Signage

### Mobile LED variable message signs

Our mobile LED variable message signs are state of the art in terms of safety, reliability and visibility for the protection of construction sites and hazardous areas as well as for information use at events.

Through continuous further development, we have developed an optimal product in the areas of power consumption, anti-reflection coating of the surface and phantom light.

A wide range of variants, multiple applications and state-of-the-art LED technology in a robust heavy-duty design ensure a significant increase in safety and information.

In addition to better recognisability, the main features of the system for practical use are the wide range of available information, such as speed limits, detour recommendations and numerous general information items.

Texts in several languages can also be used to address road users and guests without German language skills.

With the optional HOT remote control, the displayed traffic signs and information can be conveniently adapted to the respective worldwide traffic situation from the computer in the office.

For every practical application there is a suitable LED two-way traffic sign from horizont: different sizes, different colour representations, with and without chassis and different control options.

#### The following illustrations can be realised:

- $\cdot$  Motion pictures and text at the same time
- $\cdot$  Static-blinking-alternating-dynamic symbols

- and signs
- freely programmable; memory for up to 1,500 characters/texts
- 9 brightness levels and automatic brightness adjustment

## **Digital Signage**

Our mobile digital signage solutions are produced in Germany on customer request. For example, you can choose the display size, the pixel pitch, the trailer body, the paintwork and the control options for the display.

#### Technical data of LED display:

- · Display size (WxH): 1500 x 2500 mm
- · Pixel pitch: 3.9 mm
- · Resolution (WxH): 384 x 640 pixel
- Power consumption: 7 12 amperes
- · Power supply: 230V AC
- · Luminosity: 2500 nits (cd / m<sup>2</sup>)

#### Trailer data

· Dimensions set up: Height 3500 mm

· Weight: 1000 kg

PARKING TERMINAL C

OPEN