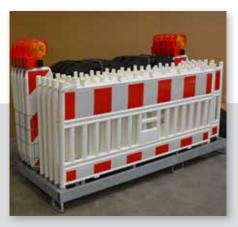

# Optimal storage and charging of the Airfield Security Lighting

The trailer was especially developed for night-time maintenance works on runways - during day, the lights are safely stored and at the same time charged in the trailer and can thus be used during night time works.

## Airfield transport trailer

#### Art. No.: 50347

Fully equipped, the Airfield Transport trailer holds up to 70 Airfield Security Lightings. The vehicle's dimensions are: 5,200mm x 1,600mm x 2,059mm (LxWxH). It comes with a ball-head trailer coupling and has a maximum permissible gross vehicle weight of 2,000 kg - with a maximum permissible payload of 1,400 kg. The airfield transport trailer is designed in compliance with road traffic regulations applicable in Germany, STVZO. Its roof fan with integrated ventilator prevents from undesired heat accumulation in the interior. The shelving system for the interior fittings consists of two levels for holding the lights including their charging equipment. A transport lock for all lights guarantees their firm position and prevents from possible damages during transport. It also has a drain for any dripping water or rainwater that may remain on the lights after use.

The interior can be set up and equipped individually on request.