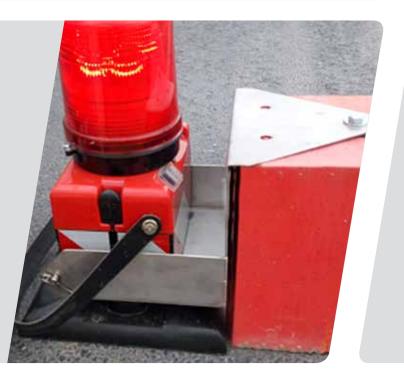

## Bracket on wheel deflector

Art. No.: 50344

 $\cdot\,$  the bracket ensures the firm sit of the Airfield Security Lighting on the runway - even in strong winds

 high breakage resistance on contact due to flexible rubber adapter which connects the lamp with the base plate

## **Removable carrying strap**

included in scope of delivery (50262Z)

• a practical, removable carrying strap makes the Airfield Security Lighting mobile and easy to transport