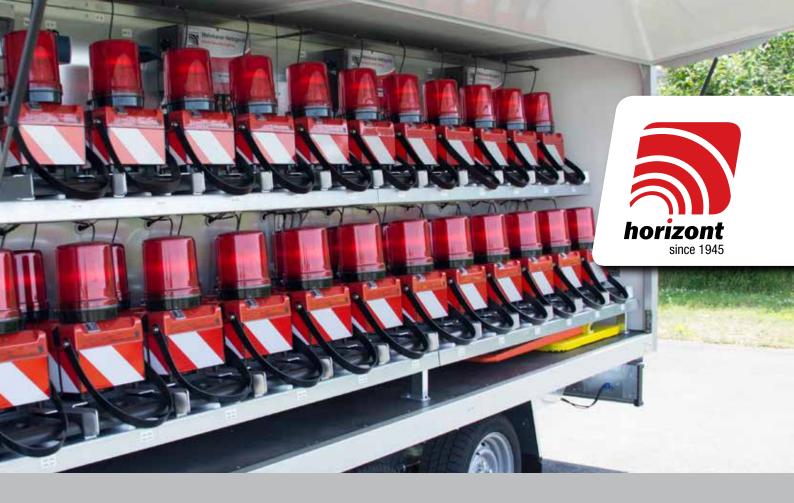

# Optimal storage and charging of the Airfield Security Lighting

The trailer was especially developed for night-time maintenance works on runways - during day, the lights are safely stored and at the same time charged in the trailer and can thus be used during night time works.

## Airfield transport trailer

#### Art. No.: 50347

Fully equipped, the Airfield Transport trailer holds up to 70 Airfield Security Lightings. The vehicle's dimensions are: 5,200mm x 1,600mm x 2,059mm (LxWxH). It comes with a ball-head trailer coupling and has a maximum permissible gross vehicle weight of 2,000 kg - with a maximum permissible payload of 1,400 kg. The airfield transport trailer is designed in compliance with road traffic regulations applicable in Germany, STVZO. Its roof fan with integrated ventilator prevents from undesired heat accumulation in the interior. The shelving system for the interior fittings consists of two levels for holding the lights including their charging equipment. A transport lock for all lights guarantees their firm position and prevents from possible damages during transport. It also has a drain for any dripping water or rainwater that may remain on the lights after use.