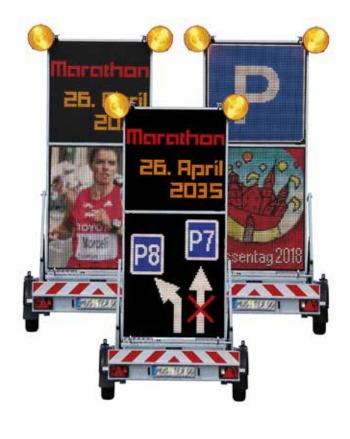

# Safe, reliable and highly visible I Digital Signage

### Mobile LED variable message signs

Our mobile LED variable message signs are state of the art in terms of safety, reliability and visibility for the protection of construction sites and hazardous areas as well as for information use at events.

Through continuous further development, we have developed an optimal product in the areas of power consumption, anti-reflection coating of the surface and phantom light.

A wide range of variants, multiple applications and state-of-the-art LED technology in a robust heavy-duty design ensure a significant increase in safety and information.

In addition to better recognisability, the main features of the system for practical use are the wide range of available information, such as speed limits, detour recommendations and numerous general information items.

## **Digital Signage**

Our mobile digital signage solutions are produced in Germany on customer request. For example, you can choose the display size, the pixel pitch, the trailer body, the paintwork and the control options for the display.

#### Technical data of LED display:

- · Display size (WxH): 1500 x 2500 mm
- · Pixel pitch: 3.9 mm
- · Resolution (WxH): 384 x 640 pixel
- Power consumption: 7 12 amperes
- · Power supply: 230V AC
- · Luminosity: 2500 nits (cd / m<sup>2</sup>)