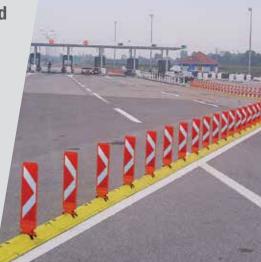

Almost all major airports are already among our customers. Furthermore, many construction companies have also recognized the advantages of our products: they are meanwhile indispensable during airport renovation works.

### **Our references**

Our products have already been installed at airports for several years now and provide more security there.

Among others, Airport Cologne/Bonn uses our Airfield Security Lighting device. Also the Frankfurt Airport is convinced of the necessity of these safety products.

It is the perfect visual reinforcement for defining security perimeters or marking of temporary construction sites. Furthermore the Ariport Securtiy Lighting is also ideally suited for markings on the airport apron and taxiways whenever flexible structures are required and therefore fixed lights cannot be used. The handling of the devices is extremely easy just like their storage in a simple shelving system which also serves as a charging station. Thanks to the certification by the German Federal Waterways and Shipping Administration, this light is a professional solution for every airport!