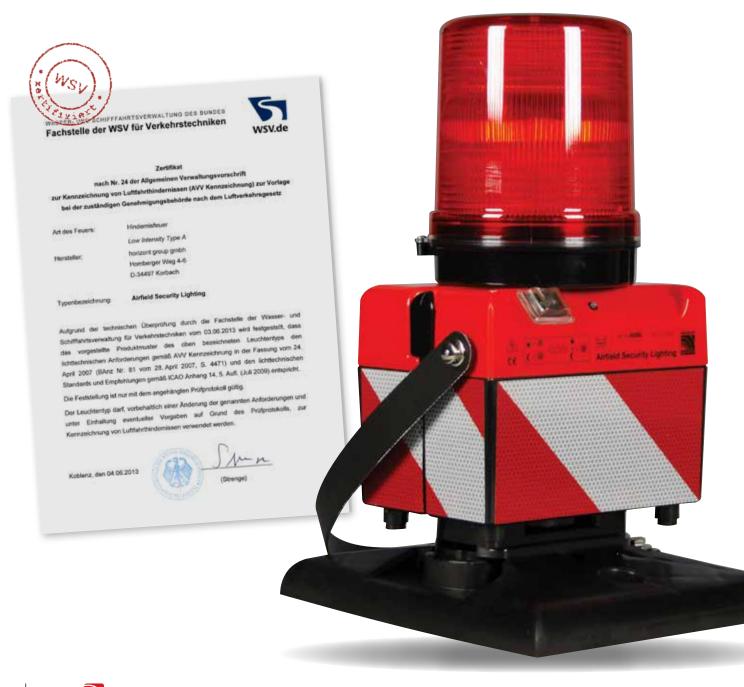

### **Airport Security Lighting**

66

Art. No.: 50262Z

Taking advantage of the knowledge and experience in developing traffic safety technology gained over decades, horizont created a special warning lamp which is in daily use at the Cologne/Bonn airport.

It is the perfect visual reinforcement for defining security perimeters or marking of temporary construction sites. Furthermore the Ariport Securtiy Lighting is also ideally suited for markings on the airport apron and taxiways whenever flexible structures are required and therefore fixed lights cannot be used. The handling of the devices is extremely easy just like their storage in a simple shelving system which also serves as a charging station. Thanks to the certification by the German Federal Waterways and Shipping Administration, this light is a professional solution for every airport!