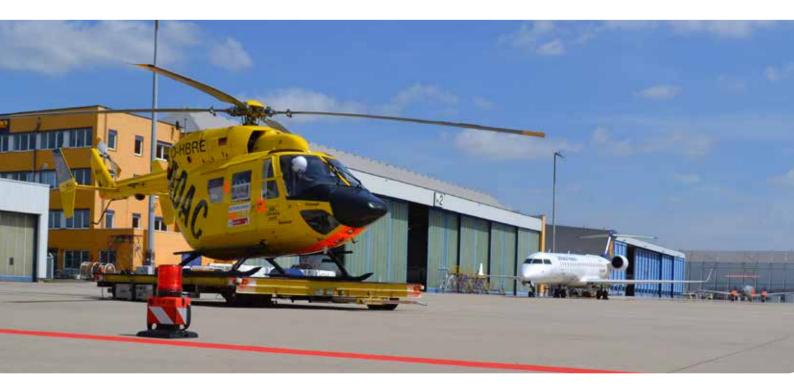

# Airfield Security Lighting in use at airports

Almost all major airports are already among our customers. Furthermore, many construction companies have also recognized the advantages of our products: they are meanwhile indispensable during airport renovation works.

### **Our references**

Our products have already been installed at airports for several years now and provide more security there.

Among others, Airport Cologne/Bonn uses our Airfield Security Lighting device. Also the Frankfurt Airport is convinced of the necessity of these safety products.