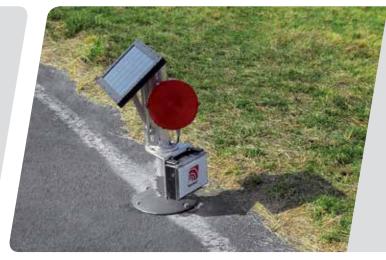

# Stop signals during take-off and landing

At medium solar intensity the road holding position light runs theoretically unlimited. Arno Dombrowski (Technical engineer at horizont)

### **Road holding position light**

Art. No.: 50326 (Also available as synchronous version)

horizont Road holding position light is the perfect visual support in holding zones in front of airport taxiways. It is installed at the height of the holding positions on both sides of taxiways crossings and provides a clearly visible stop signal even in worst visibility conditions with its bright flashlight.

When the solar module is optimally aligned, the road holding position light operates almost independently. State-of-the-art LED technology, in combination with solar power supply and a rechargeable battery which is proven and tested over many years, ensure long maintenance intervals. The synchronous version of the road holding position light uses the time signal of the radio transmitter "DCF 77", which is freely receivable in Europe within a radius of approx. 2,000 km from Frankfurt/ Main. In the event of a time-signal failure due to bad weather conditions, for example, the road holding position light continues to run for up to four hours without any visible deviation.