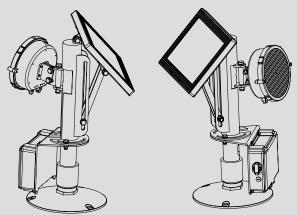

### **Airport Security Lighting**

66

Art. No.: 50262Z

Taking advantage of the knowledge and experience in developing traffic safety technology gained over decades, horizont created a special warning lamp which is in daily use at the Cologne/Bonn airport.

It is the perfect visual reinforcement for defining security perimeters or marking of temporary construction sites. Furthermore the Ariport Securtiy Lighting is also ideally suited for markings on the airport apron and taxiways whenever flexible structures are required and therefore fixed lights cannot be used. The handling of the devices is extremely easy just like their storage in a simple shelving system which also serves as a charging station. Thanks to the certification by the German Federal Waterways and Shipping Administration, this light is a professional solution for every airport!

## **Technical equipment:**

· long-life 8-fold LED light; light intensity

- more than 10 Cd according to ICAO Annex 14 · revolving light 360° horizontal; 180° vertical
- · operation by two batteries 12Ah
- · selectable operation modes:

"automatic twilight control" and "day and night"

- splash-proof vehicle (DIN) charging socket
- $\cdot$  sturdy plastic casing for heavy use

battery box is equipped with reflecting sheeting
 secure stand due to large, (removable)
 anti-slip base plate with 8 kg weight of light

 high breakage resistance on contact due to flexible rubber adapter which connects the lamp with the base plate