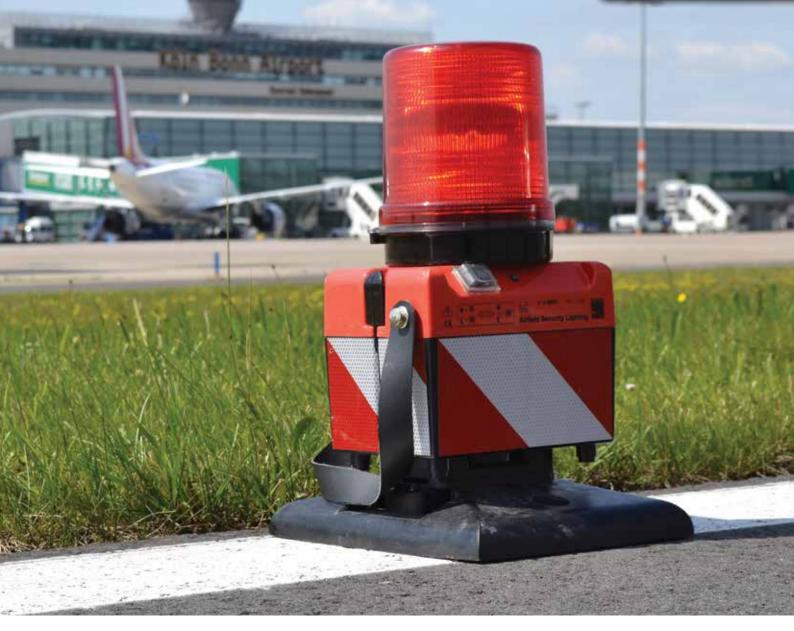

# Airfield Security Lighting in use at airports

### **Airport Security Lighting**

66

Art. No.: 50262Z

Taking advantage of the knowledge and experience in developing traffic safety technology gained over decades, horizont created a special warning lamp which is in daily use at the Cologne/Bonn airport.

It is the perfect visual reinforcement for defining security perimeters or marking of temporary construction sites. Furthermore the Ariport Securtiy Lighting is also ideally suited for markings on the airport apron and taxiways whenever flexible structures are required and therefore fixed lights cannot be used. The handling of the devices is extremely easy just like their storage in a simple shelving system which also serves as a charging station. Thanks to the certification by the German Federal Waterways and Shipping Administration, this light is a professional solution for every airport!

## **Technical equipment:**

· long-life 8-fold LED light; light intensity

- more than 10 Cd according to ICAO Annex 14 · revolving light 360° horizontal; 180° vertical
- · operation by two batteries 12Ah
- · selectable operation modes:

"automatic twilight control" and "day and night"

- splash-proof vehicle (DIN) charging socket
- $\cdot$  sturdy plastic casing for heavy use

battery box is equipped with reflecting sheeting
 secure stand due to large, (removable)
 anti-slip base plate with 8 kg weight of light

 high breakage resistance on contact due to flexible rubber adapter which connects the lamp with the base plate