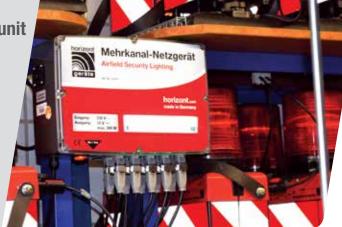

## Multichannel power supply unit

Art. No.: 50268

- simultaneous charging of max. 10 Airfield Security Lighting possible
- · sith convenient charge indicator