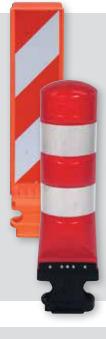

### **Airport Security Lighting**

66

Art. No.: 50262Z

Taking advantage of the knowledge and experience in developing traffic safety technology gained over decades, horizont created a special warning lamp which is in daily use at the Cologne/Bonn airport.

It is the perfect visual reinforcement for defining security perimeters or marking of temporary construction sites. Furthermore the Ariport Securtiy Lighting is also ideally suited for markings on the airport apron and taxiways whenever flexible structures are required and therefore fixed lights cannot be used. The handling of the devices is extremely easy just like their storage in a simple shelving system which also serves as a charging station. Thanks to the certification by the German Federal Waterways and Shipping Administration, this light is a professional solution for every airport!

## **Technical equipment:**

· long-life 8-fold LED light; light intensity

- more than 10 Cd according to ICAO Annex 14 · revolving light 360° horizontal; 180° vertical
- · operation by two batteries 12Ah
- · selectable operation modes:

"automatic twilight control" and "day and night"

- splash-proof vehicle (DIN) charging socket
- $\cdot$  sturdy plastic casing for heavy use

battery box is equipped with reflecting sheeting
 secure stand due to large, (removable)
 anti-slip base plate with 8 kg weight of light

 high breakage resistance on contact due to flexible rubber adapter which connects the lamp with the base plate