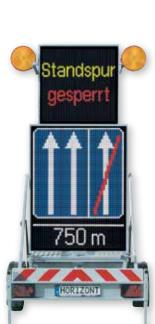

In addition to better recognisability, the main features of the system for practical use are the wide range of available information, such as speed limits, detour recommendations and numerous general information items.

Texts in several languages can also be used to address road users and guests without German language skills.

With the optional HOT remote control, the displayed traffic signs and information can be conveniently adapted to the respective worldwide traffic situation from the computer in the office.

For every practical application there is a suitable LED two-way traffic sign from horizont: different sizes, different colour representations, with and without chassis and different control options.