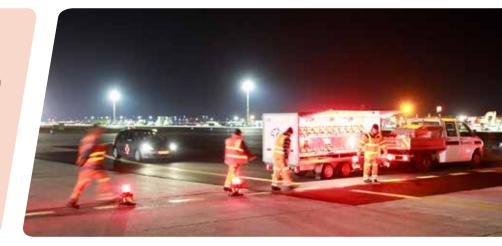

# Stop signals during take-off and landing

At medium solar intensity the road holding position light runs theoretically unlimited. Arno Dombrowski (Technical engineer at horizont)

### **Road holding position light**

Art. No.: 50326 (Also available as synchronous version)

horizont Road holding position light is the perfect visual support in holding zones in front of airport taxiways. It is installed at the height of the holding positions on both sides of taxiways crossings and provides a clearly visible stop signal even in worst visibility conditions with its bright flashlight.

When the solar module is optimally aligned, the road holding position light operates almost independently. State-of-the-art LED technology, in combination with solar power supply and a rechargeable battery which is proven and tested over many years, ensure long maintenance intervals. The synchronous version of the road holding position light uses the time signal of the radio transmitter "DCF 77", which is freely receivable in Europe within a radius of approx. 2,000 km from Frankfurt/ Main. In the event of a time-signal failure due to bad weather conditions, for example, the road holding position light continues to run for up to four hours without any visible deviation.