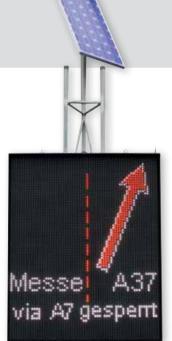

# Safe, reliable and highly visible I Digital Signage

### Mobile LED variable message signs

Our mobile LED variable message signs are state of the art in terms of safety, reliability and visibility for the protection of construction sites and hazardous areas as well as for information use at events.

Through continuous further development, we have developed an optimal product in the areas of power consumption, anti-reflection coating of the surface and phantom light.

A wide range of variants, multiple applications and state-of-the-art LED technology in a robust heavy-duty design ensure a significant increase in safety and information.

In addition to better recognisability, the main features of the system for practical use are the wide range of available information, such as speed limits, detour recommendations and numerous general information items.

Texts in several languages can also be used to address road users and guests without German language skills.

With the optional HOT remote control, the displayed traffic signs and information can be conveniently adapted to the respective worldwide traffic situation from the computer in the office.

For every practical application there is a suitable LED two-way traffic sign from horizont: different sizes, different colour representations, with and without chassis and different control options.

#### The following illustrations can be realised:

- $\cdot$  Motion pictures and text at the same time
- $\cdot$  Static-blinking-alternating-dynamic symbols

- and signs
- freely programmable; memory for up to 1,500 characters/texts
- 9 brightness levels and automatic brightness adjustment

## **Digital Signage**

Our mobile digital signage solutions are produced in Germany on customer request. For example, you can choose the display size, the pixel pitch, the trailer body, the paintwork and the control options for the display.

#### Technical data of LED display:

- · Display size (WxH): 1500 x 2500 mm
- · Pixel pitch: 3.9 mm
- · Resolution (WxH): 384 x 640 pixel
- Power consumption: 7 12 amperes
- · Power supply: 230V AC
- · Luminosity: 2500 nits (cd / m<sup>2</sup>)

#### Trailer data

· Dimensions set up: Height 3500 mm

· Weight: 1000 kg

PARKING TERMINAL C

OPEN