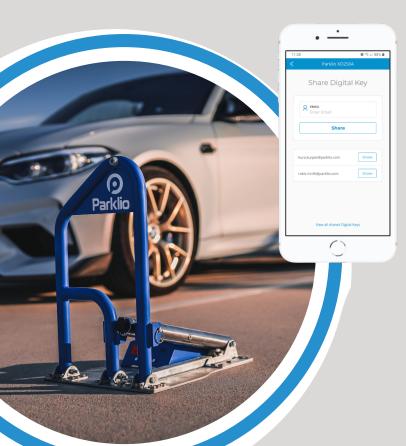

# PARKLIO SMART PARKING BARRIER

- Smartphone-Controlled (Free Mobile App)
- **ODITION** Digital Key Sharing
- Auto-Close Option
- Rechargeable Batteries With Solar Panel
- **⊘** Customization (Color, Logo)

# SMART PARKING PROTECTION

Parklio™ Smart Parking Barrier secures your parking place and allows you to control it with a smartphone APP and share it with your friends.

Parklio™ Bollard helps to ensure a high level of safety of driveways, buildings, and enclosed territories.