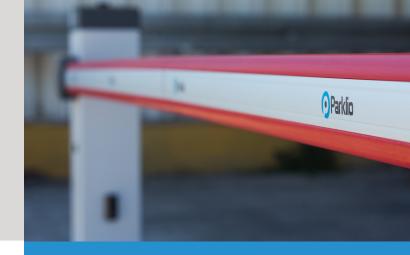

Parklio™ Chain operated by a smartphone allows protection of driveways, parking spaces, and wide access areas.

Parklio™ Gate offers reliable control, security, and durability. A wide range of arm lengths makes an automatic gate barrier applicable to any parking entry and exit.