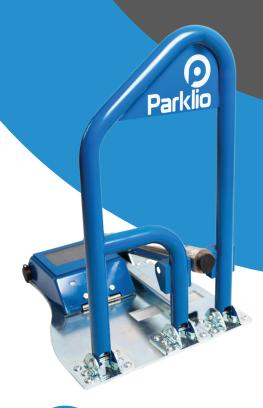

# SMART PARKING PROTECTION

Parklio™ Smart Parking Barrier secures your parking place and allows you to control it with a smartphone APP and share it with your friends.

Parklio™ Bollard helps to ensure a high level of safety of driveways, buildings, and enclosed territories.