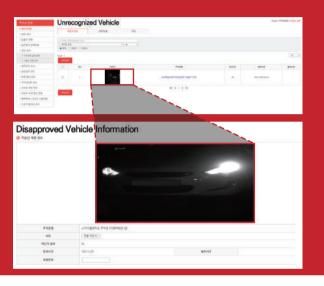

#### DIFFERENTIATED TECHNOLOGY OF i PARKING

Cloud LPR service using big-data and deep leaning technology realize 100% Non-recognition rate

- Overcome limitations of recognition by license plate number error remote correction
- Apply 'Deep Leaning' solution to continuously improve and stabilize the license plates recognition rate

#### **CLOUD LPR**

Identify images and vehicle specifications of unrecognized /misdentified license plates

License plates number error remote correct

- Check license plates using brightness correction function
- Secure vehicle specification data (Light car/EV car identification, Model, Registration date)

#### DEEP LEARNING

After collecting the corrected data DB, distribute it regularly -

Previously unrecognized/misidentified license plates can be recognized as updated information on revisit

- Improved unrecognized/misdentified license plates by distributing regularly updated material
- Continuously improve and stabilize the license plates recognition rate