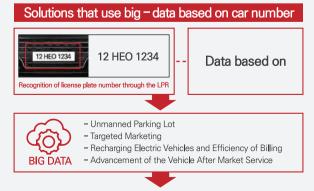

#### DIFFERENTIATED TECHNOLOGY OF i PARKING

Cloud LPR service using big-data and deep leaning technology realize 100% Non-recognition rate

- Overcome limitations of recognition by license plate number error remote correction
- Apply 'Deep Leaning' solution to continuously improve and stabilize the license plates recognition rate

#### **CLOUD LPR**

Identify images and vehicle specifications of unrecognized /misdentified license plates

License plates number error remote correct

- Check license plates using brightness correction function
- Secure vehicle specification data (Light car/EV car identification, Model, Registration date)

#### DEEP LEARNING

After collecting the corrected data DB, distribute it regularly -

Previously unrecognized/misidentified license plates can be recognized as updated information on revisit

- Improved unrecognized/misdentified license plates by distributing regularly updated material
- Continuously improve and stabilize the license plates recognition rate

- Automatically apply billing by separating light cars and electric cars from ordinary vehicles
- License plates number error remote correct
- Al Chat, quick customer response
- Targeting advertisement delivery according to vehicle specification

Securing basic information of vehicle and dimensions data