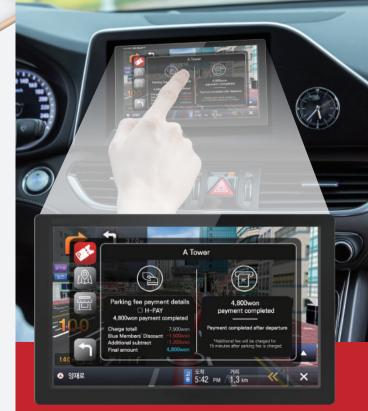

# **i PARKING IN CAR PAYMENT**

# In-Car Base Clip Service Exit without any additional action

We provide more convenient functions Drivers can pre-pay parking fee in cars

Parking

in Car

Parking lot entry Start-up

Parking fee Parking lot departure payment

Parking Zone Search Comparison

Navigation Interlink

Sale Parking

Ticket

Parking Location Register

Parking Pass

(Automatic payment

for parking)

Real-time

Parking

Information

Mobile Parking Ticket

Simple Parking Pay