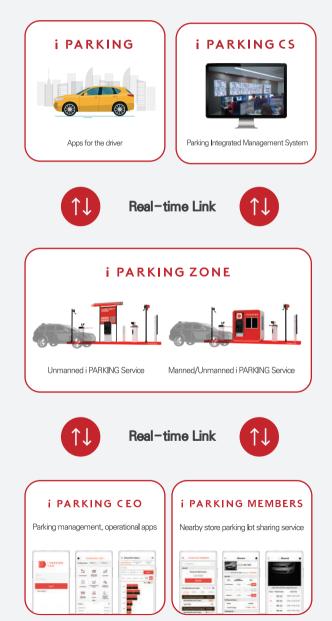

## **i PARKING ONLINE PLATFORM**

#### i PARKING SYSTEM

All of i PARKING products are based on cloud – based IoT technology and provide various business models