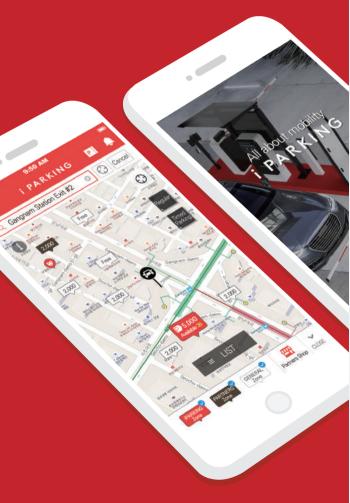

# Smart Parking lot in My hand **i PARKING**

i PARKING driver is a mobile service that provides all sorts of parking-related information making it easy for the drivers to use parking services available