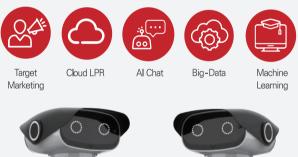

#### DIFFERENTIATED TECHNOLOGY OF i PARKING

Cloud LPR service using big-data and deep leaning technology realize 100% Non-recognition rate

- Overcome limitations of recognition by license plate number error remote correction
- Apply 'Deep Leaning' solution to continuously improve and stabilize the license plates recognition rate

#### **CLOUD LPR**

Identify images and vehicle specifications of unrecognized /misdentified license plates

License plates number error remote correct

- Check license plates using brightness correction function
- Secure vehicle specification data (Light car/EV car identification, Model, Registration date)

#### DEEP LEARNING

After collecting the corrected data DB, distribute it regularly -

Previously unrecognized/misidentified license plates can be recognized as updated information on revisit

- Improved unrecognized/misdentified license plates by distributing regularly updated material
- Continuously improve and stabilize the license plates recognition rate

- Automatically apply billing by separating light cars and electric cars from ordinary vehicles
- License plates number error remote correct
- Al Chat, quick customer response
- Targeting advertisement delivery according to vehicle specification