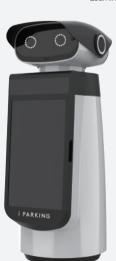

#### i PARKING Products Line up

Barrier Gate with integrated LPR and Display Barrier Gate with integrated LPR and Display 2st

i-BOT (Robot-type parking ' system)

Smart KIOSK

The world's first robot-type parking system 'i-BOT' is applied with IoT-based Big Data technology to provide various services

### i-BOT

i-BOT to lead future parking service. The world's first robotic parking system