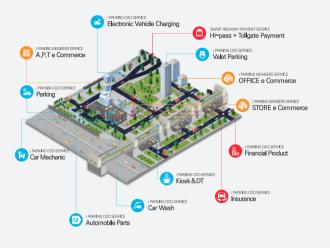

TEM

All of i PARKING products are based on cloud – based IoT technology and provide various business models

#### i PARKING Products Line up







Barrier Gate with integrated LPR and Display Barrier Gate with integrated LPR and Display 2st

i-BOT (Robot-type parking ' system)

Smart KIOSK

The world's first robot-type parking system 'i-BOT' is applied with IoT-based Big Data technology to provide various services

- Automatically apply billing by separating light cars and electric cars from ordinary vehicles
- License plates number error remote correct
- Al Chat, quick customer response
- Targeting advertisement delivery according to vehicle specification



Securing basic information of vehicle and dimensions data

## SMART CITY

# i PARKING

#### Smart parking service area expansion



### i-BOT

i-BOT to lead future parking service. The world's first robotic parking system







#### i PARKING Video (QR Code)

Service Video







#### Parking Cloud CO., Ltd.

1-2F 19, Yeongdeungpo-ro 3gil, Yeongdeungpo-gu, Seoul, Republic of Korea

T +82-2-6328-6543 F +82-2-6328-6544 E help@parkingcloud.co.kr H smartparking.iparking.co.kr/en/