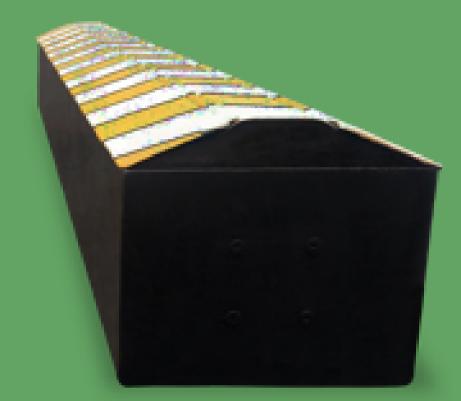

### What is ISR?

It's a mechanical system that works with a software to measure vehicle's speed and acts according to the speed limit. The speed reducer remains upward when people do not respect the speed limit, making people understand that they need to reduce the speed.

### ISR "STANDARD BUMP DETAILS"

- OHeight in high position: adjustable up to 8 cm.
- Height in low position: 0 cm.
- Width: 305 cm.
- Height: 32 cm

- Length: 40 cm.
- Material: steel
- Resists without going down:
- 8 tons per axle.
- Approximate weight: 120 kg.
- Power supply: 110 220 v.

\*standard device dimensions

\*Measurements may vary