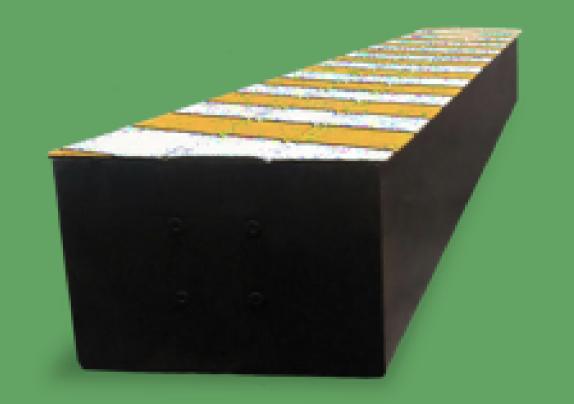

### ISR "STANDARD BUMP DETAILS"

- OHeight in high position: adjustable up to 8 cm.
- Height in low position: 0 cm.
- Width: 305 cm.
- Height: 32 cm

- Length: 40 cm.
- Material: steel
- Resists without going down:
- 8 tons per axle.
- Approximate weight: 120 kg.
- Power supply: 110 220 v.

\*standard device dimensions

\*Measurements may vary