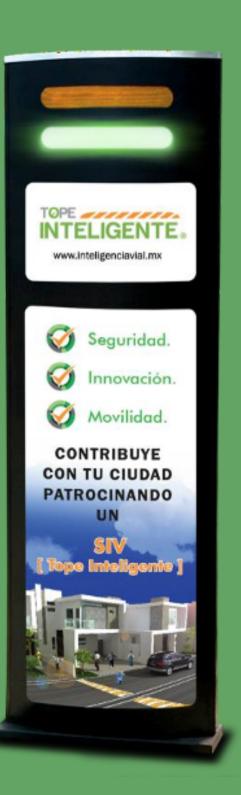

### ISR "OPPI DETAILS"

Height: 250 cm.

Width:

80 cm.

Length: 15

cm.

Material: steel/acrylic. Approx

weight: 85 kg.

Lamps: led 18 w.

Power supply: 110 - 220 v.

Advertising: Illuminated.

### ADVERTISING (OPPI)

Our OPPI serves as a point for publicity, you can obtain different ways of utilizing the OPPI.
Publicity is great oportunity in strategic places.