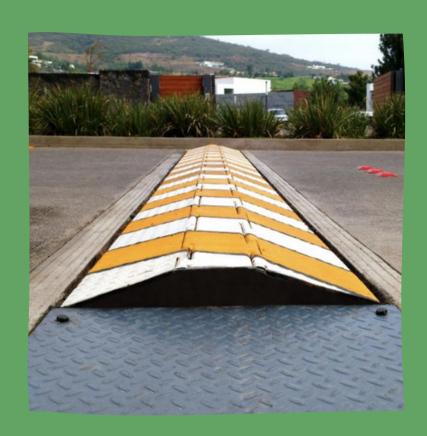

### What is ISR?

It's a mechanical system that works with a software to measure vehicle's speed and acts according to the speed limit. The speed reducer remains upward when people do not respect the speed limit, making people understand that they need to reduce the speed.

### ISR "STANDARD BUMP DETAILS"

- OHeight in high position: adjustable up to 8 cm.
- Height in low position: 0 cm.
- Width: 305 cm.
- Height: 32 cm

- Length: 40 cm.
- Material: steel
- Resists without going down:
- 8 tons per axle.
- Approximate weight: 120 kg.
- Power supply: 110 220 v.