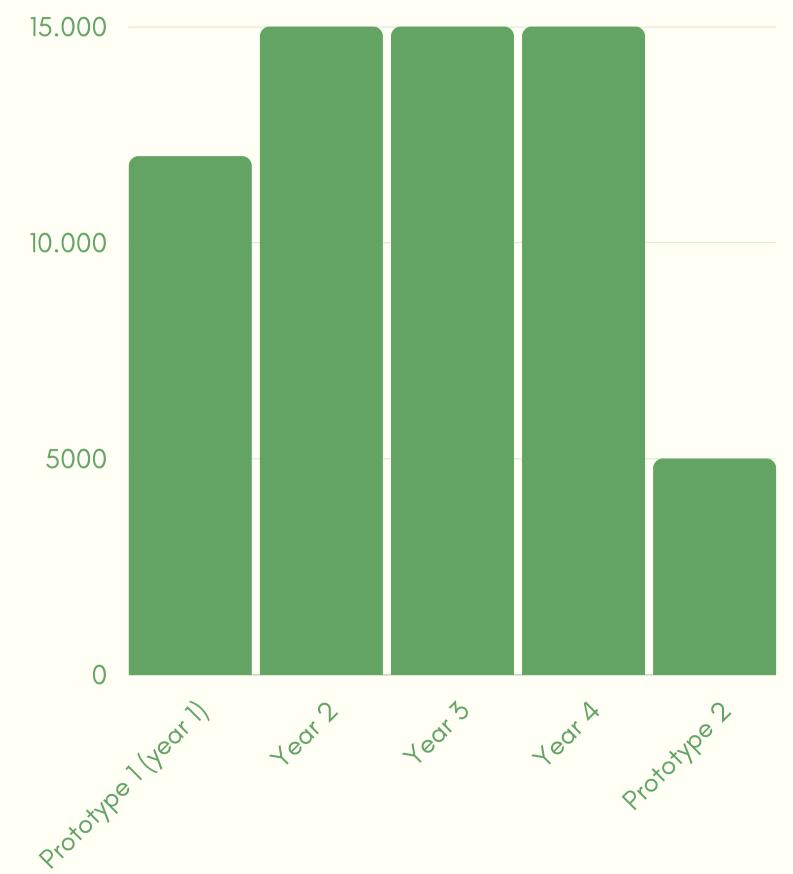

### COST OF PRODUCTION

Our price for manufacturing has been reduced in the past 4 years in a 66%. For the past 3 years it had a cost of production of \$15,000 which now is \$5,000 with our new prototype.