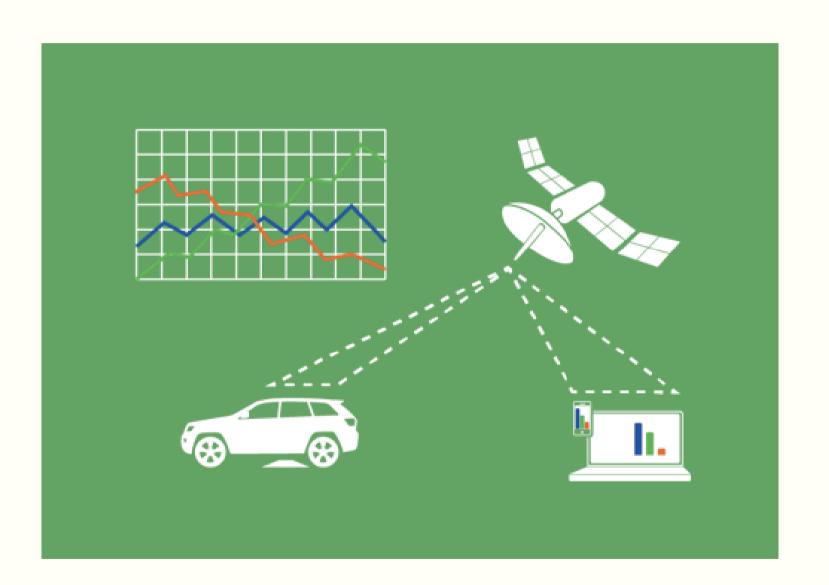

### TECHNOLOGY AND SOFTWARE

Our software helps to understand a variety of different conditions with the data it constantly obtains which is stored in our database.

#### SUSTAINABILITY

The ISR also focuses on helping the environment by using an environmental monitoring device to obtain information about air quality, temperature, humidity and more, in specific strategic locations.