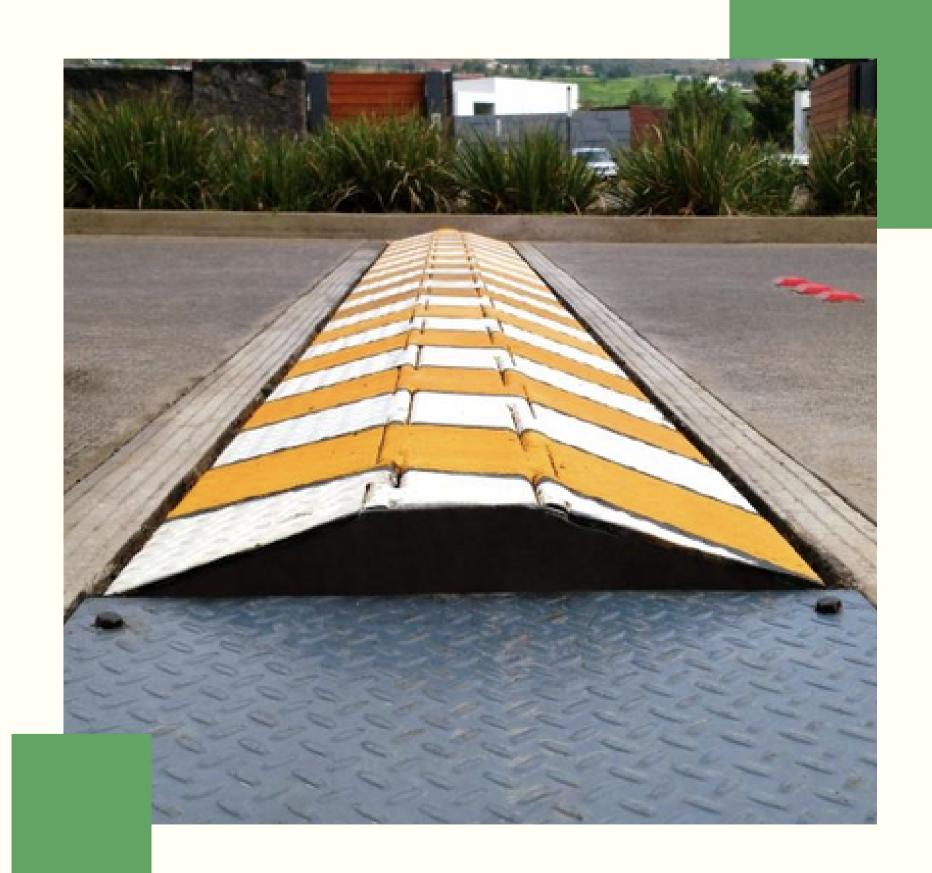

### What is ISR?

It's a mechanical system that works with a software to measure vehicle's speed and acts according to the speed limit. The speed reducer remains upward when people do not respect the speed limit, making people understand that they need to reduce the speed.

### ISR "STANDARD BUMP DETAILS"

- OHeight in high position: adjustable up to 8 cm.
- Height in low position: 0 cm.
- Width: 305 cm.
- Height: 32 cm

- Length: 40 cm.
- Material: steel
- Resists without going down:
- 8 tons per axle.
- Approximate weight: 120 kg.
- Power supply: 110 220 v.