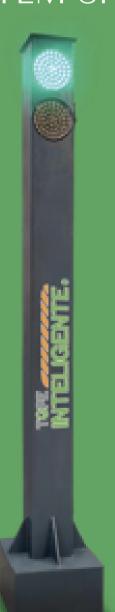

### ISR "CONVENTIONAL SIGN DETAILS"

Height: 250 cm.

Width: 20 cm.

Length: 15 cm. Material: steel

Approximate weight: 65 kg.

Lamps: led 8 w. Power supply:

110 - 220 v.