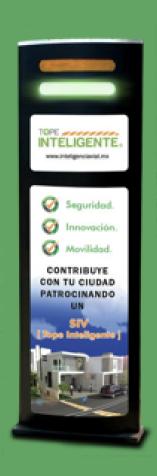

### ISR "CONVENTIONAL SIGN DETAILS"

Height: 250 cm.

Width: 20 cm.

Length: 15 cm. Material: steel

Approximate weight: 65 kg.

Lamps: led 8 w. Power supply:

110 - 220 v.

### ISR "OPPI DETAILS"

Height: 250 cm.

Width:

80 cm.

Length: 15

cm.

Material: steel/acrylic. Approx

weight: 85 kg.

Lamps: led 18 w.

Power supply: 110 - 220 v.

Advertising: Illuminated.