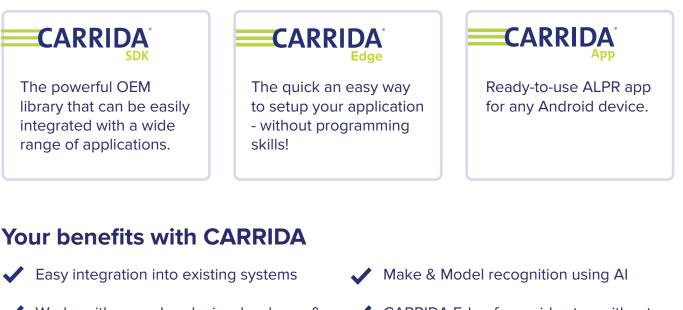

### One engine, numerous applications:

Access Control, Fleet Management & Parking

Safety, Security & Law Enforcement

Traffic Management & Smart Cities

TECHNOLOGIES

Tolling

The fastest way to your own ALPR camera.