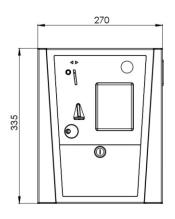

#### Material

Dimensions Weight Ingress Protection Power Supply Quiescent Power Consumption Maximum Power Consumption Operating Temperature Accepted Coins

polished stainless steel sheet of 1.5 mm thickness  $335\times270\times112\,\mathrm{mm}$ 5 kg IP 40 12 V 6 W 21 W o°C-+45°C up to 16 denominations 1 Eur coin - up to 400 pcs