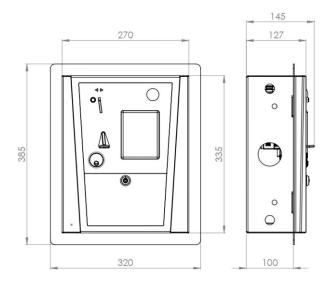

#### Material

Dimensions Weight Ingress Protection Power Supply Quiescent Power Consumption Maximum Power Consumption Operating Temperature Accepted Coins

polished stainless steel sheet of 1.5 mm thickness  $335\times270\times112\,\mathrm{mm}$ 5 kg IP 40 12 V 6 W 21 W o°C-+45°C up to 16 denominations 1 Eur coin - up to 400 pcs