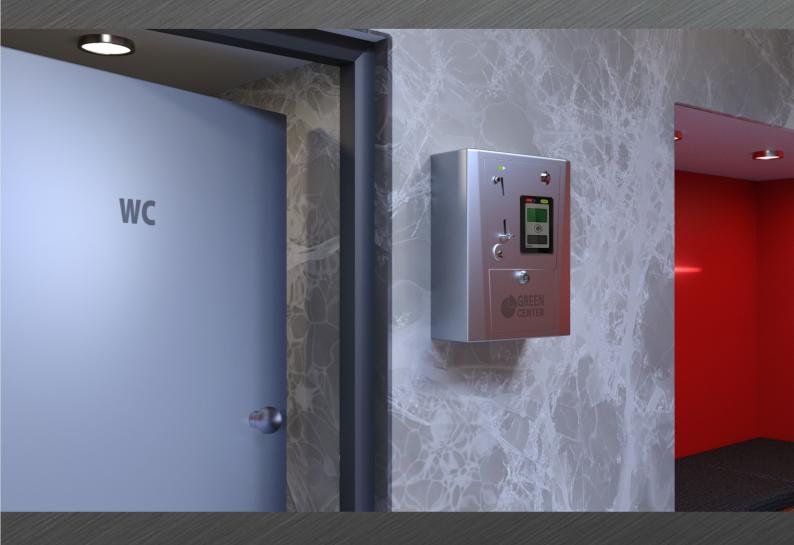

#### **GENERAL DESCRIPTION**

A small automatic pay station provides a simple solution to the collection of entry fees or fees for other chargeable services.

The user-friendly setting allows the fee to be defined and paid either in coins or by a payment card. The device is equipped with a contactless card reader that allows the passage of employees and staff. The Euro Lock has also been installed in the devidce so it can be used by the disabled.

The pay station can accept up to 2 different currencies at the same time. The small automatic pay station offers a wide-range use, it can be installed in all types of buildings where an automatic collection of entry fees or fees for the use of services is required, e.g. at toilets, showers, turnstiles.

# **FEATURES**

- · easy to operate
- $\bullet \ acceptance \ of \ payments \ in \ two \ currencies$
- · contactless terminal for payment cards
- reader of employee cards
- Euro Lock for the disabled
- remote administration
- $\bullet \ \ light-signalling for the passage direction$
- · two options of installation on the wall or into the wall
- anti-vandal execution
- · stainless steel material
- long lifespan