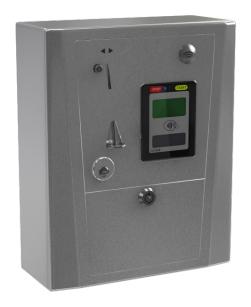

#### **GENERAL DESCRIPTION**

A small automatic pay station provides a simple solution to the collection of entry fees or fees for other chargeable services.

The user-friendly setting allows the fee to be defined and paid either in coins or by a payment card. The device is equipped with a contactless card reader that allows the passage of employees and staff. The Euro Lock has also been installed in the devidce so it can be used by the disabled.

# **FEATURES**

- · easy to operate
- $\bullet \ acceptance \ of \ payments \ in \ two \ currencies$
- · contactless terminal for payment cards
- reader of employee cards
- Euro Lock for the disabled
- remote administration
- $\bullet \ \ light-signalling for the passage direction$
- · two options of installation on the wall or into the wall
- anti-vandal execution
- · stainless steel material
- long lifespan

## **OPTIONAL ACCESSORIES**

- RFID reader of employee cards
- contactless terminal for payment cards
- · Euro Lock for free entry of the disabled
- remote administration
- · setting of the coin validator for other currencies
- coin validator