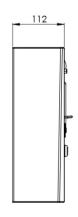

#### Material

Dimensions Weight Ingress Protection Power Supply Quiescent Power Consumption Maximum Power Consumption Operating Temperature Accepted Coins

polished stainless steel sheet of 1.5 mm thickness  $335\times270\times112\,\mathrm{mm}$ 5 kg IP 40 12 V 6 W 21 W o°C-+45°C up to 16 denominations 1 Eur coin - up to 400 pcs