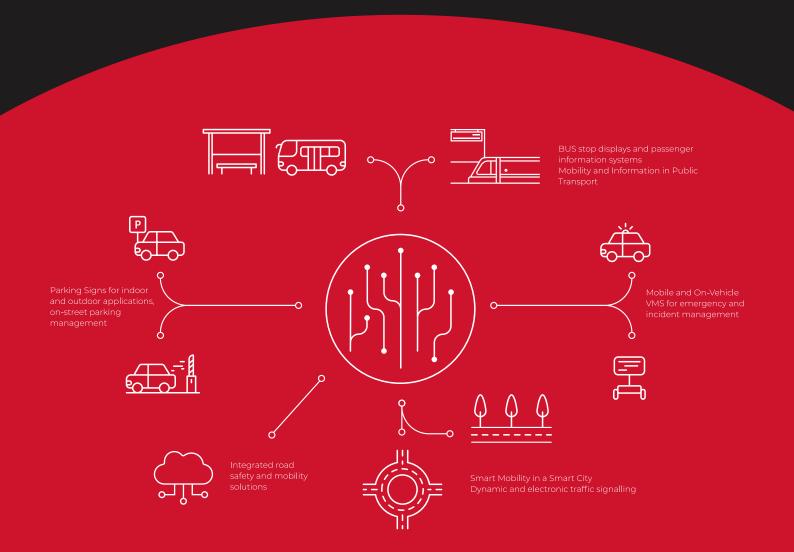

#### Solutions for:

- → Variable Message Signs, Dynamic and Electronic Signalling;
- $\rightarrow$  Road Safety and Mobility Integrated Solutions;
- → Mobility and information in Public Transport;
- → Passenger Information Systems;
- → Smart Mobility in a Smart City.

### Products for:

- → Bus Stop Displays for passenger information;
- → Parking Signs for indoor and outdoor applications, on-street parking management;

10.0

- $\rightarrow$  City VMS Variable Message Signs for urban streets and smart city applications;
- → Mobile VMS for road works and temporary situations management;
- → On-Vehicle Displays for emergency services, assistance and incident management;
- $\rightarrow$  Flat VMS for dynamic signalling applications with height restrictions, such as urban tunnels;
- ightarrow Backlit Signs, high quality signage with excellent visibility.