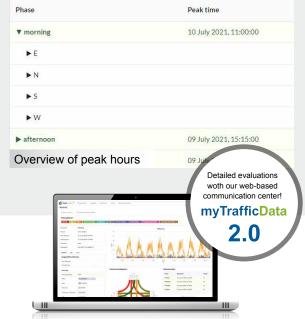

idirectional and / or multi-lane detection





# **ARGOS**



## Video based AI counting and classification system





Record of turning relations including object classification



Origin and destination surveys including volume, direction, speed and classification



Recording of traffic volume, classification and speed



| Total vehicles             | 9819          |
|----------------------------|---------------|
| Car                        | 82.5 % (8102) |
| Bicycle                    | 0.9 % (85)    |
| Motorbike                  | 1.5 % (148)   |
| Car with trailer           | 0.8 % (79)    |
| Transporter with window    | 2.0 % (197)   |
| Transporter without window | 4.3 % (419)   |
| Truck                      | 3.3 % (321)   |
| Object classes             | 0.4 % (37)    |





### Contact

#### **DataCollect**

Traffic Systems GmbH Heinrich-Hertz-Str. 1 50170 Kerpen Germany

Telefon +49 (0) 2273 5956-110 Fax +49 (0) 2273 5956-23 E-Mail vertrieb@datacollect.com Web www.datacollect.com

# 11 Object classes NEN PEDESTRIAN BIKE MOTORBIKE CAR CAR WITH TRAILER VAN WITH WINDOWS VAN WITHOUT WINDOWS BUS TRUCK TRUCK WITH TRAILER ARTICULATED TRUCK