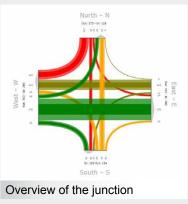

## Video based AI counting and classification system

Record of turning relations including object classification

Origin and destination surveys including volume, direction, speed and classification

Recording of traffic volume, classification and speed