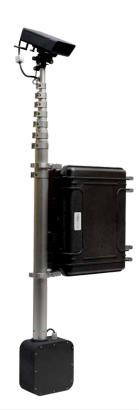

# **ARGOS**

## Video based AI counting and classification system

#### **Features**

- ▶ Highly accurate traffic volume and classification surveys
- ▶ 11 object classes incl. bicycles and pedestrians
- ▶ NO video storage required. VOIP & GDPR compliant data and security guaranteed!
- ▶ Intelligent battery management 72 hours continuous operation. ,Hot swap' battery feature allows ARGOS to run continuously with no potential loss of data!
- ▶ High count and classification accuracy even with stopped or slow moving traffic
- ▶ One person setup and operation efficient use of labour and resources
- ▶ Immediate analysis of data whilst on site with no post processing delay
- ► Up front annual costs for transparent budget planning
- ▶ Up front data processing flatrate with no hidden costs
   ▶ Low light and night time traffic survey options available