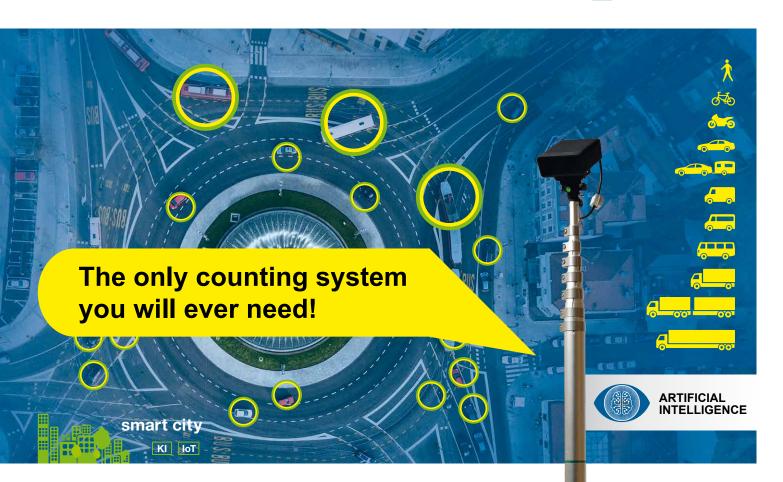

# **ARGOS**

## Video based AI counting and classification system

#### **Features**

- ▶ Highly accurate traffic volume and classification surveys
- ▶ 11 object classes incl. bicycles and pedestrians
- ▶ NO video storage required. VOIP & GDPR compliant data and security guaranteed!
- ▶ Intelligent battery management 72 hours continuous operation. ,Hot swap' battery feature allows ARGOS to run continuously with no potential loss of data!
- ▶ High count and classification accuracy even with stopped or slow moving traffic
- ▶ One person setup and operation efficient use of labour and resources
- ▶ Immediate analysis of data whilst on site with no post processing delay
- ► Up front annual costs for transparent budget planning
- ▶ Up front data processing flatrate with no hidden costs
   ▶ Low light and night time traffic survey options available

## **Applications**

- ▶ Mobile traffic data and classification surveys
- ▶ Counts bicycles indiviually in busy traffic situations
- ► Pedestrian counting
- ► Turning counts at junctions and roundabouts
- ▶ Recording speeds on main roads
- ▶ Large, multi lane, complex junction surveys possible with more than one ARGOS unit
- ► Supervision of one way streets through turning relations
- ▶ Origin and destination traffic surveys
- ▶ Bidirectional and / or multi-lane detection

# 11 Object classes NEN PEDESTRIAN BIKE MOTORBIKE CAR CAR WITH TRAILER VAN WITH WINDOWS VAN WITHOUT WINDOWS BUS TRUCK TRUCK WITH TRAILER ARTICULATED TRUCK