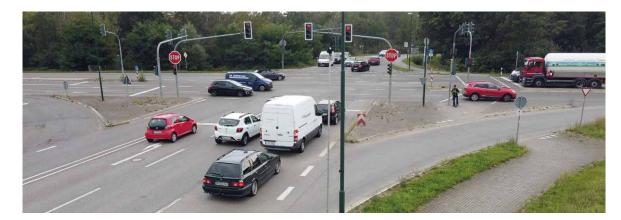

## **Applications**

- ▶ Mobile traffic data and classification surveys
- ▶ Counts bicycles indiviually in busy traffic situations
- ► Pedestrian counting
- ► Turning counts at junctions and roundabouts
- ▶ Recording speeds on main roads
- ▶ Large, multi lane, complex junction surveys possible with more than one ARGOS unit
- ► Supervision of one way streets through turning relations
- ▶ Origin and destination traffic surveys
- ▶ Bidirectional and / or multi-lane detection

## Video based AI counting and classification system

Record of turning relations including object classification

Origin and destination surveys including volume, direction, speed and classification

Recording of traffic volume, classification and speed